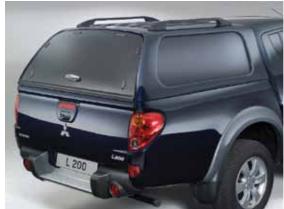

# Hard top,⊾ Utility Top Closed

Low version. With front and rear windows. Equipped with black styling rails.