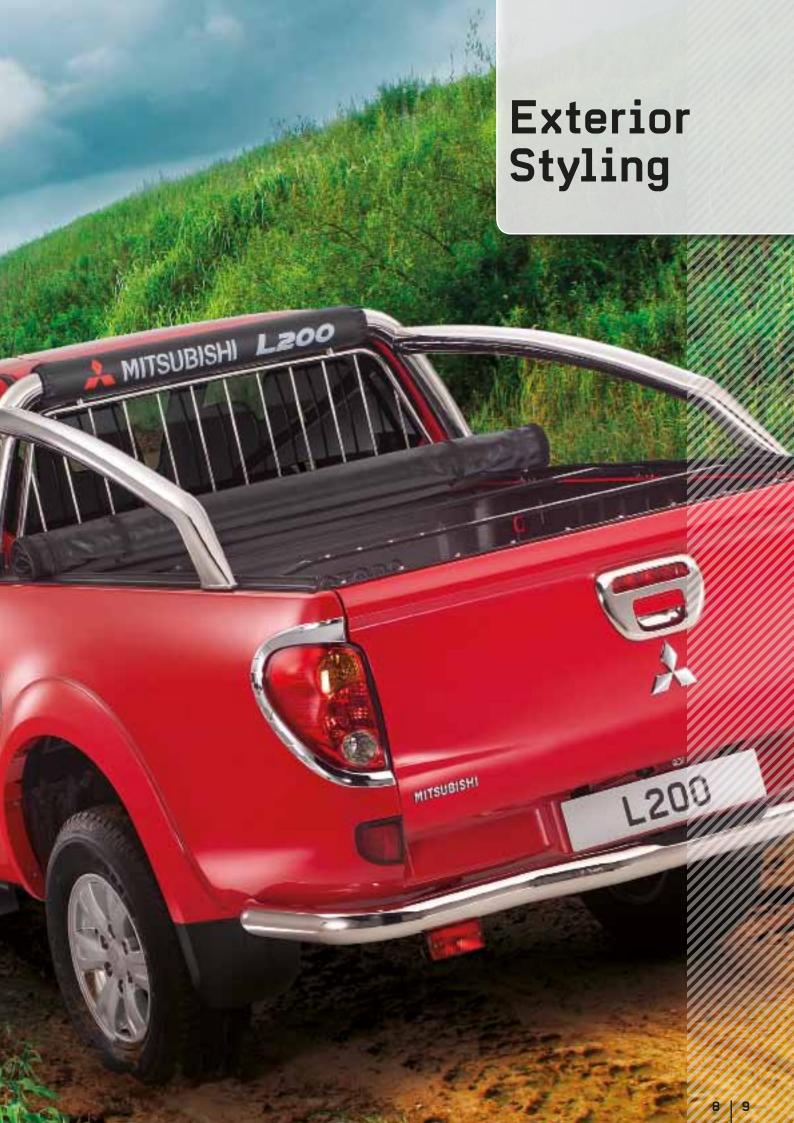

# 

DOUBLE CAB LONG BED

**Bed liner** Front bed finisher. Under rail type. Stainless steel. Styling bar Fuel cap cover Polished stainless steel. Polished stainless steel. Separation rack Door handle protection Polished stainless steel Stainless steel. To be combined with the Side steps styling bar. Aluminum. Lamp bar Stainless steel, with Rear lamp cover driving lamp provision Chromed rear lamp (4 positions). surrounding. To be installed on the Tailgate handle cover styling bar. With opening for 3rd Styling lamp brake light. Chromed, to be installed Stainless steel. on the stainless steel **Towbar** lamp bar or off-road Fixed type, lamp bar. normal suspension. -Side bars ▼ Side step illumination Straight. Led type, in combination Polished stainless steel. with aluminum side steps. Side bars Bended. (no ill.)