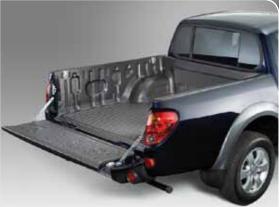

# Bed liner, soft type ▶

Grey colour.

Tough washable material with non-skid surface.

Chemical, acid, water and dirt resistant.
Can be combined with all hard tops, hard
covers, tonneau covers and
styling bars.