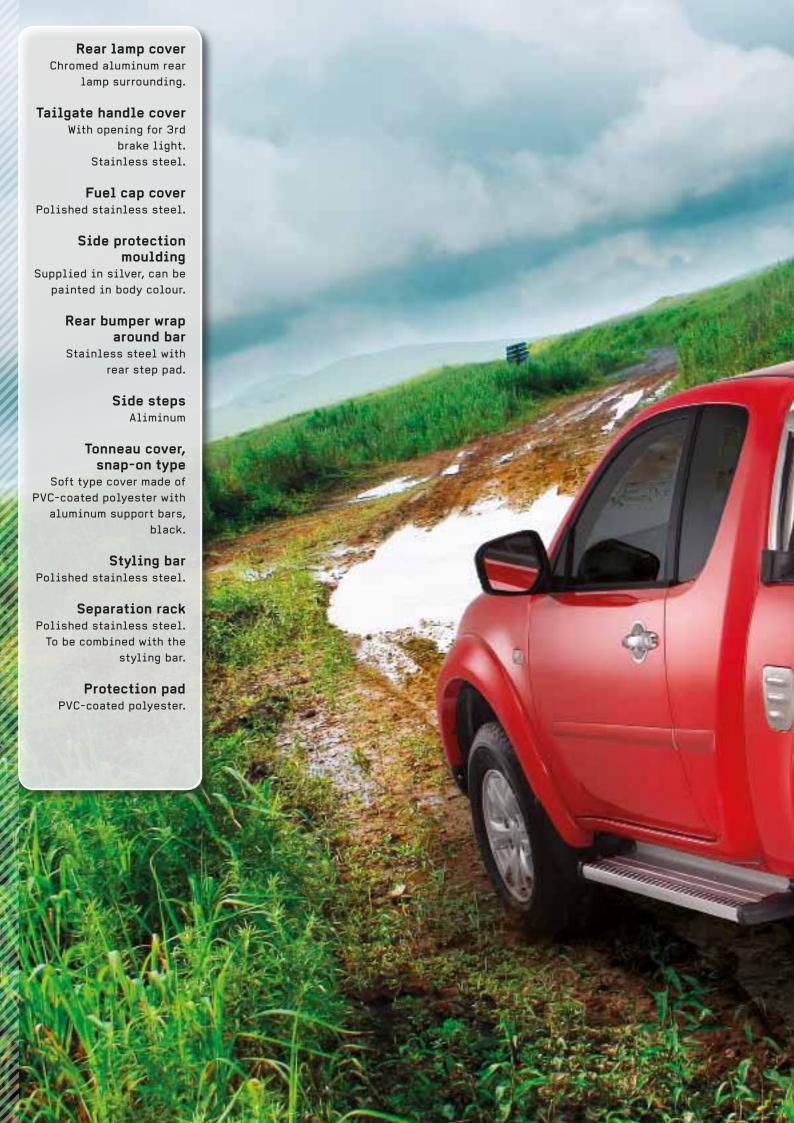

# ■Tonneau cover, snap-on type

Snap-on closing. Soft type cover made of PVC-coated polyester including aluminum support bars, black. Can be combined with under rail bed liner and load liner. Also variant available which can be combined with styling bar.

# Bed liner ▶

Over rail type.

Also available as under rail type. (no ill)
Under rail types can be combined with all
hard tops, hard covers, tonneau covers and
styling bar.