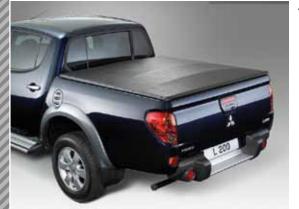

# ■Tonneau cover, snap-on type

Snap-on closing. Soft type cover made of PVC-coated polyester including aluminum support bars, black. Can be combined with under rail bed liner and load liner. Also variant available which can be combined with styling bar.

# ■Tonneau cover, roll-up type

Velcro closing. Soft type cover made of PVC-coated polyester with aluminum frame and integrated support bars, black. Can be combined with under rail bed liner, over rail bed liner, utility box and load liner.