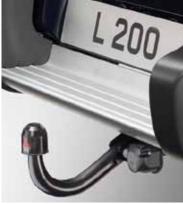

# **∡** Towbar

Fixed type, normal suspension.

Also available for heavy duty suspension.