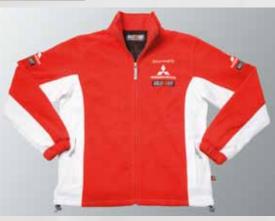

# Ralliart fleece jacket -

Colour: red with white contrasting insert.

Material: 100% polyester polar fleece.

With net inside, 2 closable side pockets, cord with stoppers.

Set of ballpoint and mechanical pencil