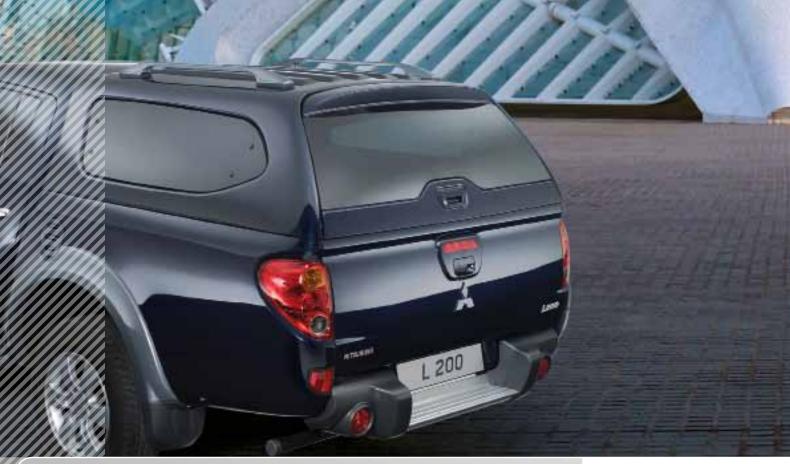

# ▲ Hard top, Utility Top Plus

Low version, with sliding front window, tinted pop-out side windows and tinted rear window. Rear door with stylish integrated lock handle and spoiler. Equipped with metallic grey styling rails.

Hard top, Utility Top (no ill.) With sliding front and side windows, and tinted side and rear windows. Equipped with black styling rails.

# Hard top, Utility Top High

With front, rear and sliding side windows. Interior height: 1 meter. Equipped with black styling rails.

# Hard top, Utility Top High Closed (no ill.) High version, with front and rear windows. Interior height: 1 meter. Equipped with black styling rails.

# Hard top,⊾ Utility Top Closed

Low version. With front and rear windows. Equipped with black styling rails.