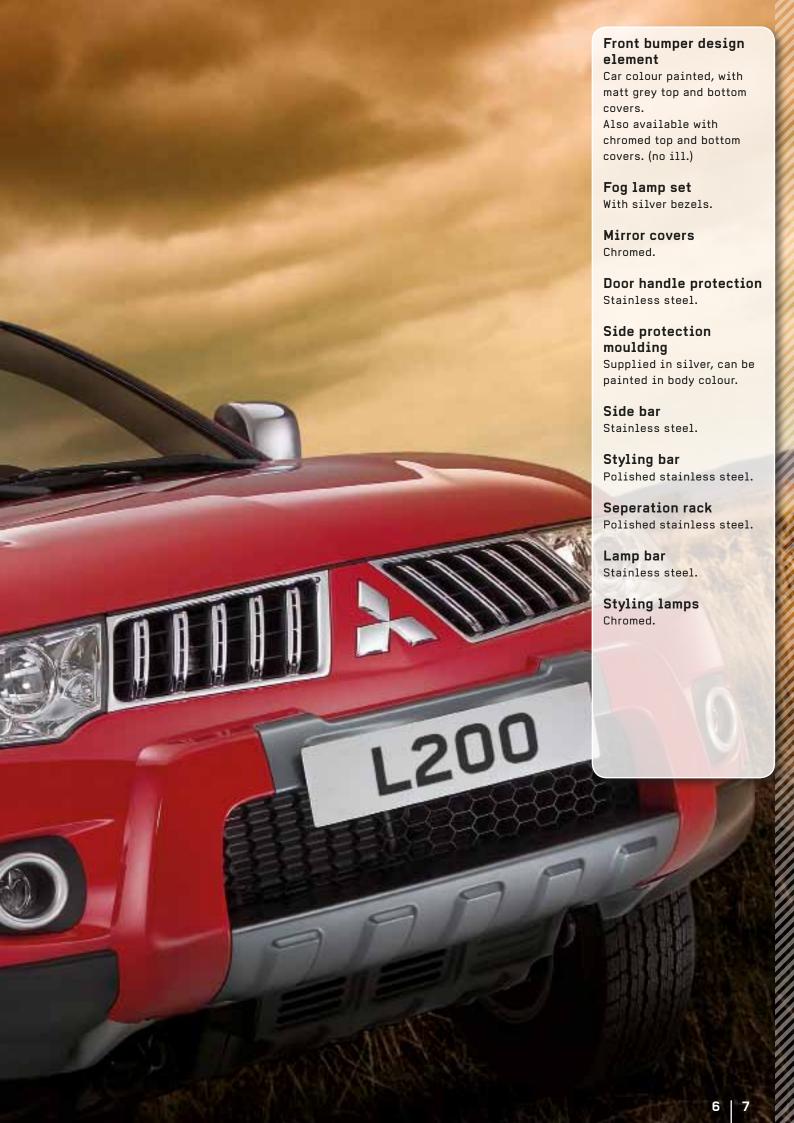

# 

DOUBLE CAB LONG BED

**Bed liner** Front bed finisher. Under rail type. Stainless steel. Styling bar Fuel cap cover Polished stainless steel. Polished stainless steel. Separation rack Door handle protection Polished stainless steel Stainless steel. To be combined with the Side steps styling bar. Aluminum. Lamp bar Stainless steel, with Rear lamp cover driving lamp provision Chromed rear lamp (4 positions). surrounding. To be installed on the Tailgate handle cover styling bar. With opening for 3rd Styling lamp brake light. Chromed, to be installed Stainless steel. on the stainless steel **Towbar** lamp bar or off-road Fixed type, lamp bar. normal suspension. -Side bars ▼ Side step illumination Straight. Led type, in combination Polished stainless steel. with aluminum side steps. Side bars Bended. (no ill.)