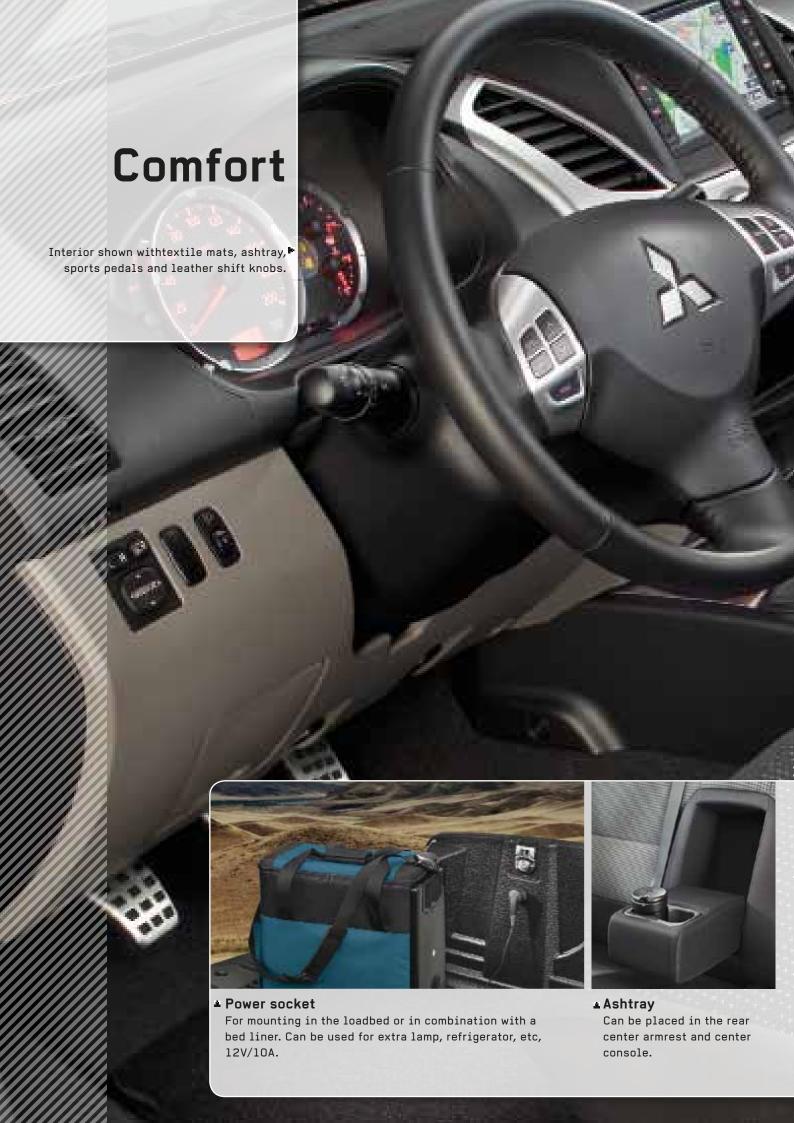

# Sports pedal kit

Aluminum brushed.
For m/t (set of 3 pcs) or a/t (set of 2 pcs).