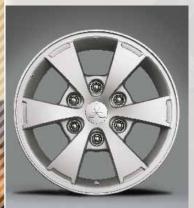

# -Alloy wheel 16" 6 spoke, triangular shape spokes. Excl. wheel nuts and centre cap.

Recommended tyre size 205/80R16.

6 spoke, rectangular shape spokes. Excl. wheel nuts and centre cap. Recommended tyre size 245/65R17.