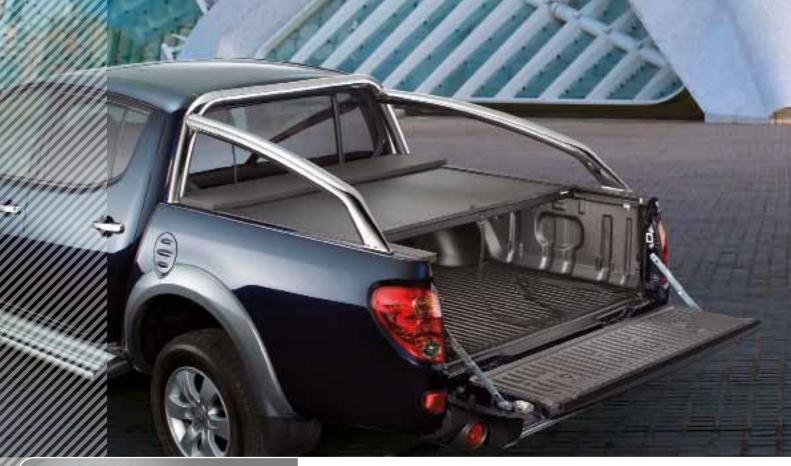

# 

DOUBLE CAB LONG BED

**Bed liner** Front bed finisher. Under rail type. Stainless steel. Styling bar Fuel cap cover Polished stainless steel. Polished stainless steel. Separation rack Door handle protection Polished stainless steel Stainless steel. To be combined with the Side steps styling bar. Aluminum. Lamp bar Stainless steel, with Rear lamp cover driving lamp provision Chromed rear lamp (4 positions). surrounding. To be installed on the Tailgate handle cover styling bar. With opening for 3rd Styling lamp brake light. Chromed, to be installed Stainless steel. on the stainless steel **Towbar** lamp bar or off-road Fixed type, lamp bar. normal suspension. -Side bars ▼ Side step illumination Straight. Led type, in combination Polished stainless steel. with aluminum side steps. Side bars Bended. (no ill.)

# **▲**Load liner

Aluminum, with plastic wheel arch protection. It is required to also order the wheel arches. Can be combined with all hard tops, hardcovers, tonneau covers and styling bars.