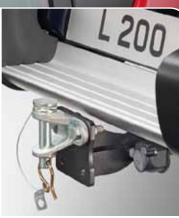

# ▲ Jaw and pin coupling

To be used in combination with the flange towbar.

7- or 13-pin towbar wiring kits (incl. rear park assistance cut-off) are available. Please ask you dealer for details.