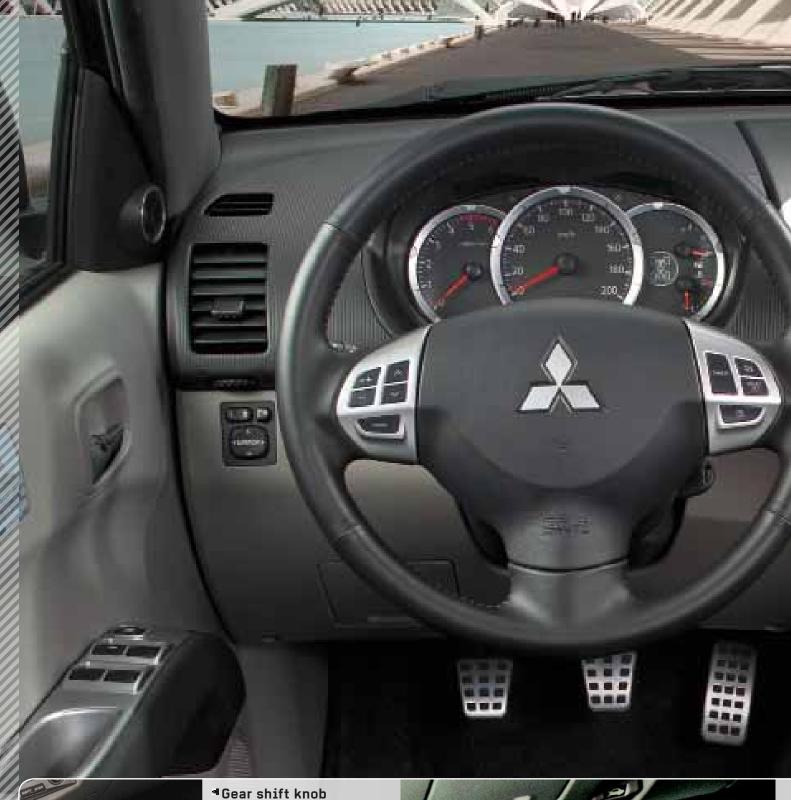

# Sports pedal kit

Aluminum brushed.
For m/t (set of 3 pcs) or a/t (set of 2 pcs).