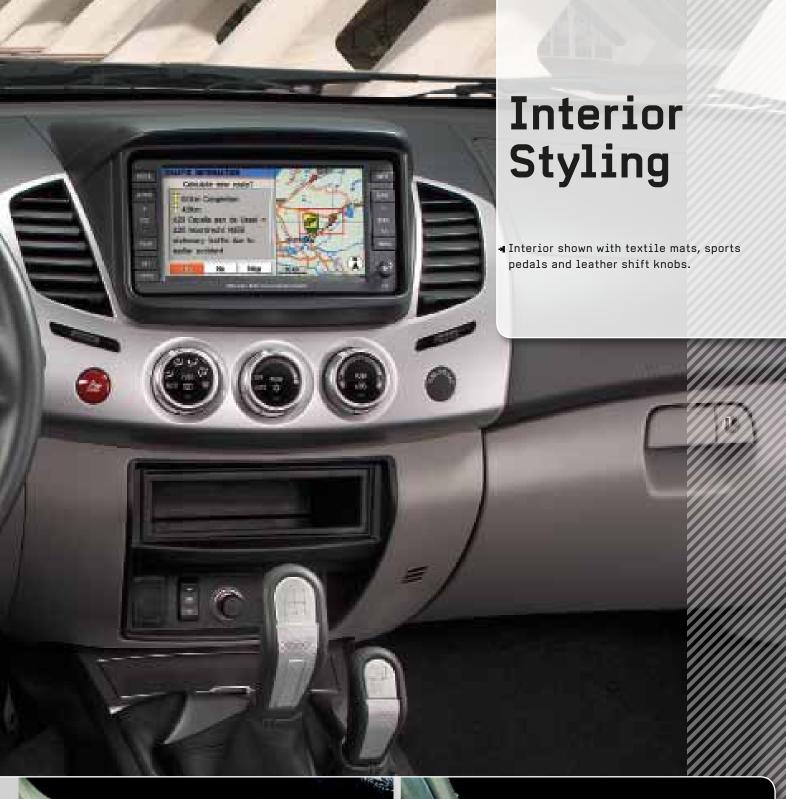

ation Polished stainless steel. with aluminum side steps. Side bars Bended. (no ill.)



# Alloy wheel 16" ►

6 spoke, rectangular shape spokes. Excl. wheel nuts and centre cap. Recommended tyre size 205/80R16.





# -Alloy wheel 16" 6 spoke, triangular shape spokes. Excl. wheel nuts and centre cap.

Recommended tyre size 205/80R16.



6 spoke, rectangular shape spokes. Excl. wheel nuts and centre cap. Recommended tyre size 245/65R17.





Lockable wheel nuts -For alloy wheels.















Black leather combined with silver fabric and brushed aluminum inlay. For m/t models.

# Transfer shift knob

Black leather combined with silver fabric and brushed aluminum inlay. For Easy Select or Super Select.



# Sports pedal kit

Aluminum brushed.
For m/t (set of 3 pcs) or a/t (set of 2 pcs).







# Entry guards

Stainless steel.

For Double Cab including rear door entry guards.







# **‡**Blue-tooth mobile phone kit

2-Button switch carkit with display to be installed on the rear view mirror.

Note: Not i.c.w. MMCS.





# ▲ MEX-900

RDS-EON radio, CD player, compatible with MP3, WMA, CD-R and CD-RW, CD-text, CD changer control, telephone mute and detachable front panel, 4 x 45W.

■ Note: The shown MMCS system is available as factory option only.



THE THE PARTY OF T

# ▲PH-4300

Operates with standard display. RDS-EON radio, CD player, MP3 compatible, CD changer control, trip computer mode switch, telephone mute preparation and detachable key panel, 4 x 35W. Storage case for key panel is included.

# Storage case (no ill.)

For key panel.

Note: In case of PH-4300 factor