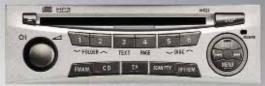

# ▲ MEX-900

RDS-EON radio, CD player, compatible with MP3, WMA, CD-R and CD-RW, CD-text, CD changer control, telephone mute and detachable front panel, 4 x 45W.

■ Note: The shown MMCS system is available as factory option only.

# ▲PH-4300

Operates with standard display. RDS-EON radio, CD player, MP3 compatible, CD changer control, trip computer mode switch, telephone mute preparation and detachable key panel, 4 x 35W. Storage case for key panel is included.