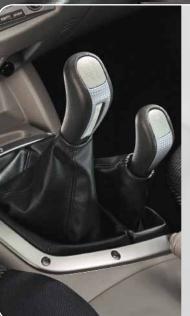

Lockable wheel nuts -For alloy wheels.

Black leather combined with silver fabric and brushed aluminum inlay. For m/t models.

# Transfer shift knob

Black leather combined with silver fabric and brushed aluminum inlay. For Easy Select or Super Select.