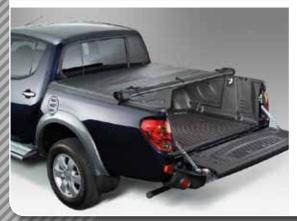

# ▲Tonneau cover, retractable type

Hard type cover made of aluminum slats, laminated with top grade vinyl, and sliding in an aluminum frame.

Incl. locking mechanism for tailgate and cover. Can be combined with styling bar, separation rack, under rail bed liner or load liner.