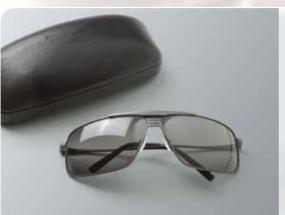

# ■Ralliart sun-glasses

Stainless steel frame. PC lens.

Optical plating nickel free.

Semi-silicone nose pad. Iron case wrapped by PU. Laser Ralliart logo on the bridge.

2 colour Ralliart icon logo on temples.