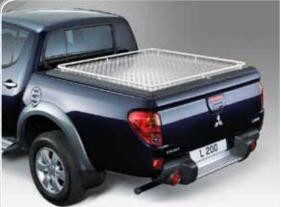

# ■Tonneau cover, aluminum

Gas lifted aluminum hard cover with railing.

Can be combined with under rail bed liner or load liner.

# **▲**Load liner

Aluminum, with plastic wheel arch protection. It is required to also order the wheel arches. Can be combined with all hard tops, hardcovers, tonneau covers and styling bars.