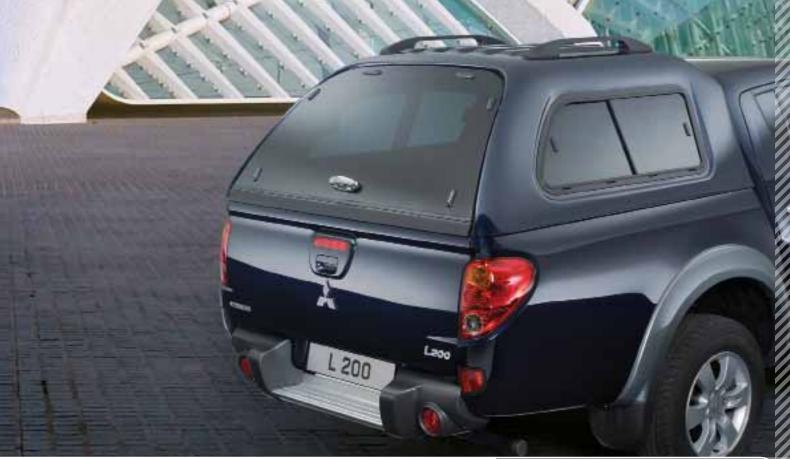

# Fullbox -

Styling bar including lockable gas lifted hard cover for the load-bed.