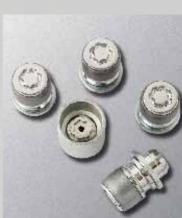

Lockable wheel nuts -For alloy wheels.

Black leather combined with silver fabric and brushed aluminum inlay. For m/t models.