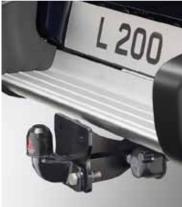

# **▲** Towbar

Flange type, normal suspension.

Also available for heavy duty suspension.