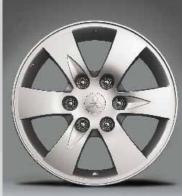

# -Alloy wheel 16" 6 spoke, triangular shape spokes. Excl. wheel nuts and centre cap.

Recommended tyre size 205/80R16.

6 spoke, rectangular shape spokes. Excl. wheel nuts and centre cap. Recommended tyre size 245/65R17.