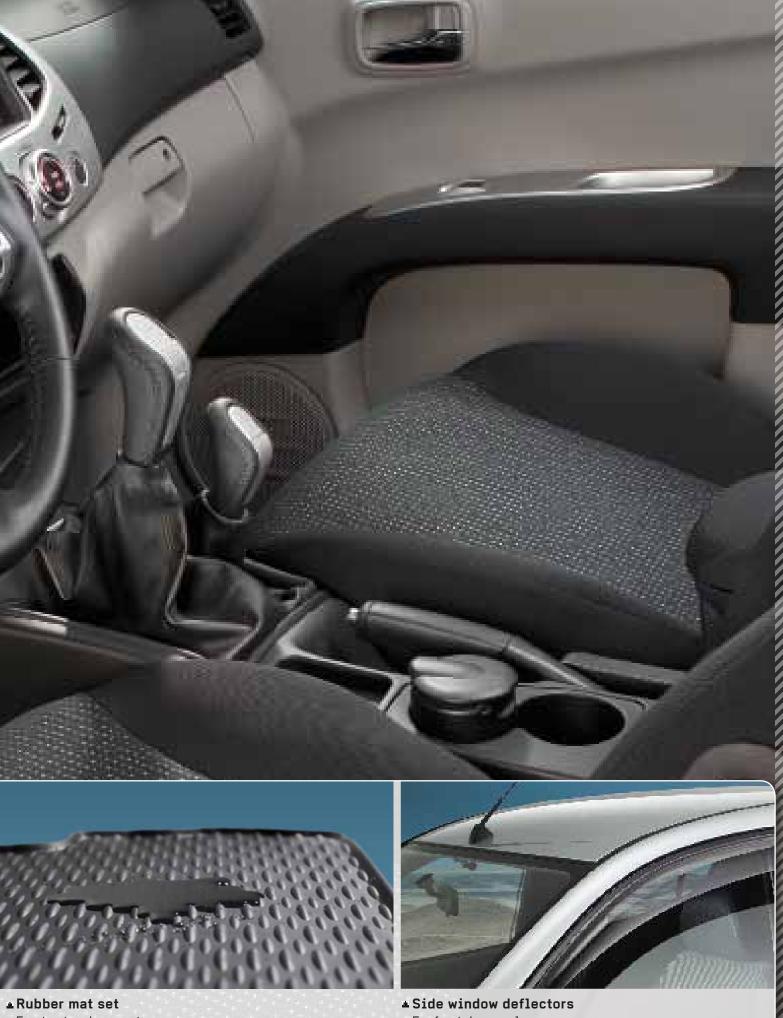

# Bed liner, soft type ▶

Grey colour.

Tough washable material with non-skid surface.

Chemical, acid, water and dirt resistant.
Can be combined with all hard tops, hard
covers, tonneau covers and
styling bars.