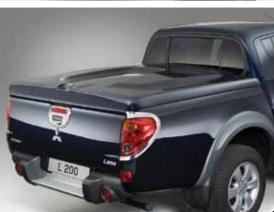

# ■Tonneau cover, aluminum

Gas lifted aluminum hard cover with railing.

Can be combined with under rail bed liner or load liner.