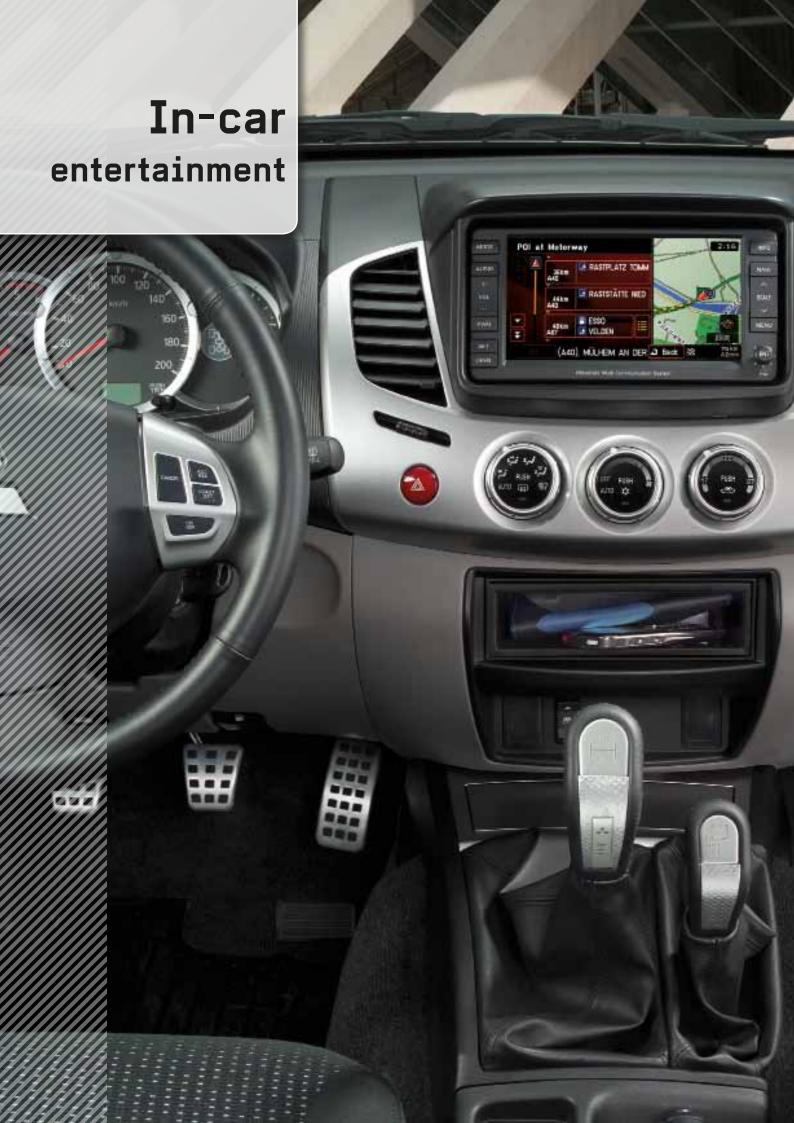

# ▲ MEX-900

RDS-EON radio, CD player, compatible with MP3, WMA, CD-R and CD-RW, CD-text, CD changer control, telephone mute and detachable front panel, 4 x 45W.

■ Note: The shown MMCS system is available as factory option only.

# ▲PH-4300

Operates with standard display. RDS-EON radio, CD player, MP3 compatible, CD changer control, trip computer mode switch, telephone mute preparation and detachable key panel, 4 x 35W. Storage case for key panel is included.

# ▲Rear seat entertainment system

7" LCD/TFT monitor, DVD player, compatible with DVD-ROM, CD, CD-R, CD-RW, MP3 and Jpeg. Including remote control and 2 wireless headphones.

Seperate installation kit required. See partnumber reference list.