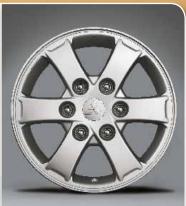

# Alloy wheel 16" ►

6 spoke, rectangular shape spokes. Excl. wheel nuts and centre cap. Recommended tyre size 205/80R16.