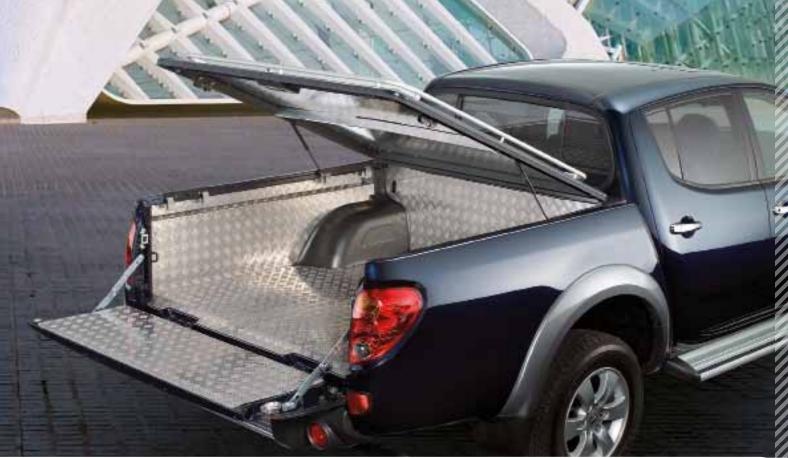

# ■Tonneau cover, aluminum

Gas lifted aluminum hard cover with railing.

Can be combined with under rail bed liner or load liner.

# **▲**Load liner

Aluminum, with plastic wheel arch protection. It is required to also order the wheel arches. Can be combined with all hard tops, hardcovers, tonneau covers and styling bars.