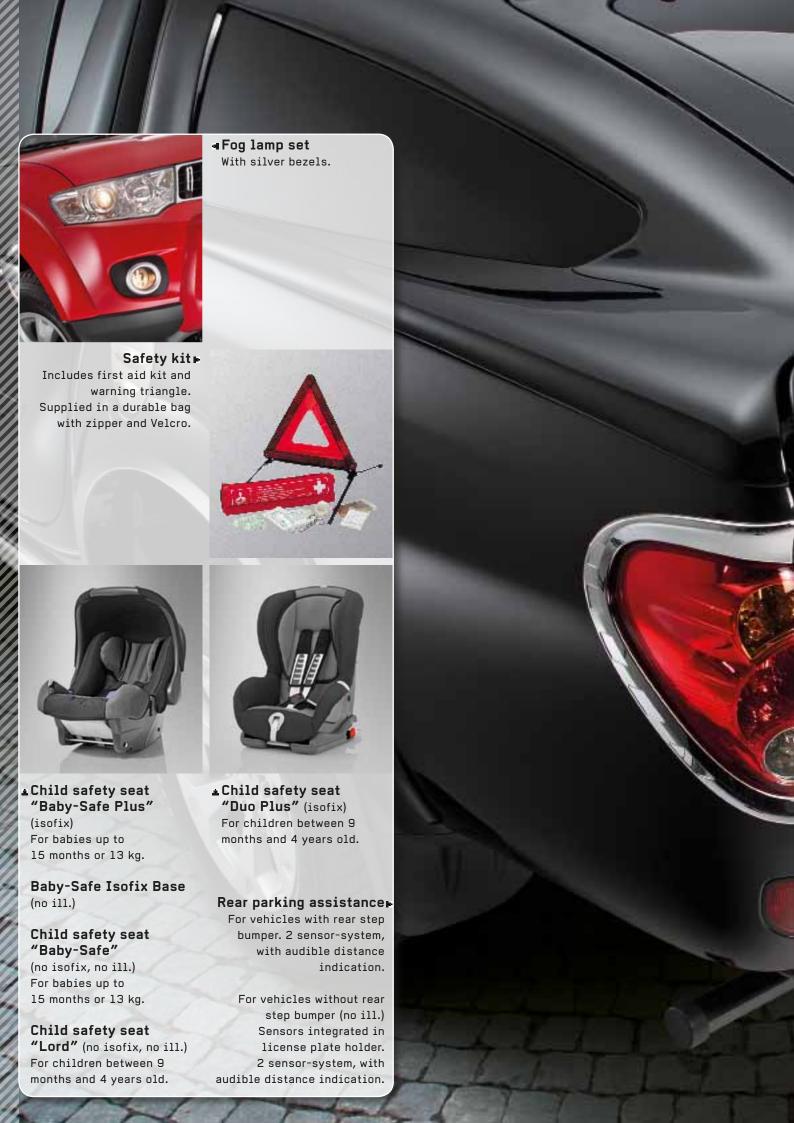

# 

DOUBLE CAB LONG BED

**Bed liner** Front bed finisher. Under rail type. Stainless steel. Styling bar Fuel cap cover Polished stainless steel. Polished stainless steel. Separation rack Door handle protection Polished stainless steel Stainless steel. To be combined with the Side steps styling bar. Aluminum. Lamp bar Stainless steel, with Rear lamp cover driving lamp provision Chromed rear lamp (4 positions). surrounding. To be installed on the Tailgate handle cover styling bar. With opening for 3rd Styling lamp brake light. Chromed, to be installed Stainless steel. on the stainless steel **Towbar** lamp bar or off-road Fixed type, lamp bar. normal suspension. -Side bars ▼ Side step illumination Straight. Led type, in combination Polished stainless steel. with aluminum side steps. Side bars Bended. (no ill.)