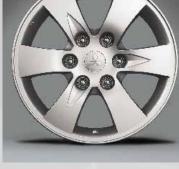

# Alloy wheel 16" ►

6 spoke, rectangular shape spokes. Excl. wheel nuts and centre cap. Recommended tyre size 205/80R16.