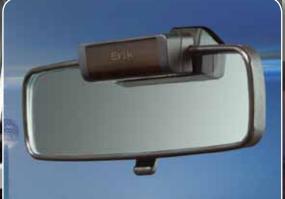

# **‡**Blue-tooth mobile phone kit

2-Button switch carkit with display to be installed on the rear view mirror.

Note: Not i.c.w. MMCS.