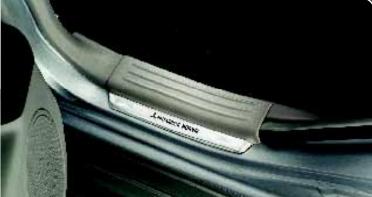

# Entry guards

Stainless steel.

For Double Cab including rear door entry guards.