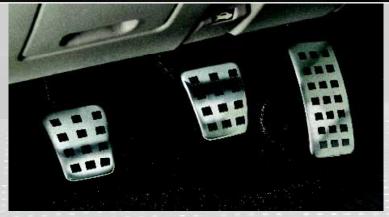

# Sports pedal kit

Aluminum brushed.
For m/t (set of 3 pcs) or a/t (set of 2 pcs).