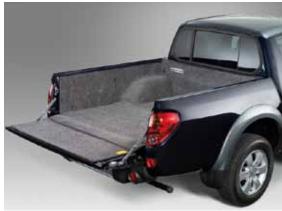

# Bed liner utility box ►

Box must be attached to an over rail bed liner.

Cannot be combined with a styling bar.

Can be combined with roll-up type

tonneau cover.

With integrated lock for roof moulding applications.