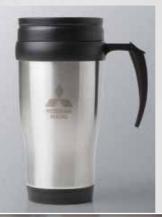

# Car mug

Thermal drinking mug.
Inside plastic cover.
Plastic handle.
No-spill lid.
Content: 0,35 l.
With laser engraving
Mitsubishi Motors logo.