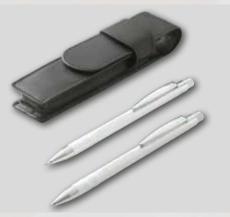

**∡** Towbar

Fixed type, normal suspension.

Also available for heavy duty suspension.



# **▲** Towbar

Flange type, normal suspension.

Also available for heavy duty suspension.



# ▲ Jaw and pin coupling

To be used in combination with the flange towbar.

7- or 13-pin towbar wiring kits (incl. rear park assistance cut-off) are available. Please ask you dealer for details.



# ■Ralliart sun-glasses

Stainless steel frame. PC lens.

Optical plating nickel free.

Semi-silicone nose pad. Iron case wrapped by PU. Laser Ralliart logo on the bridge.

2 colour Ralliart icon logo on temples.

# Mitsubishi Collection

# Ralliart fleece jacket -

Colour: red with white contrasting insert.

Material: 100% polyester polar fleece.

With net inside, 2 closable side pockets, cord with stoppers.





Set of ballpoint and mechanical pencil

Silver coloured.
Packed in leather case.



# Ralliart sweatshirt >

Colour: black, with reflecting piping. Material: 100% cotton. Inside slightly roughened for comfortable wearing comfort.



# Car mug

Thermal drinking mug.
Inside plastic cover.
Plastic handle.
No-spill lid.
Content: 0,35 l.
With laser engraving
Mitsubishi Motors logo.



# Quick Reference List

|                      |                                                            |     | Club Cab   | Double Cab |
|----------------------|------------------------------------------------------------|-----|------------|------------|
| Exterior Styling     | Front bumper design element, chromed covers                |     | M314368XXX | M314368X   |
|                      | Front bumper