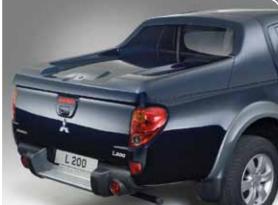

# ■Tonneau cover, aluminum

Gas lifted aluminum hard cover with railing.

Can be combined with under rail bed liner or load liner.