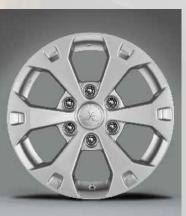

Lockable wheel nuts -For alloy wheels.

Black leather combined with silver fabric and brushed aluminum inlay. For m/t models.