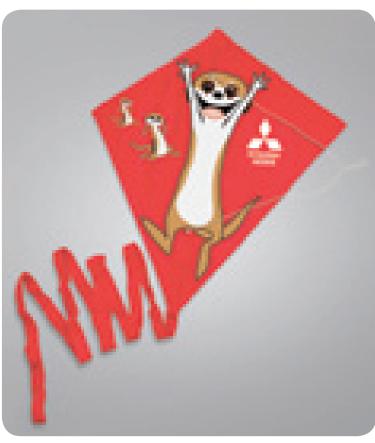

# Kite Meerkat

- · Nylon and fibre glass
- · CE approved
- · Dimensions: 70 x 60 cm MME50257

~ Seatbelt pad Meerkat · CE approved MME50255