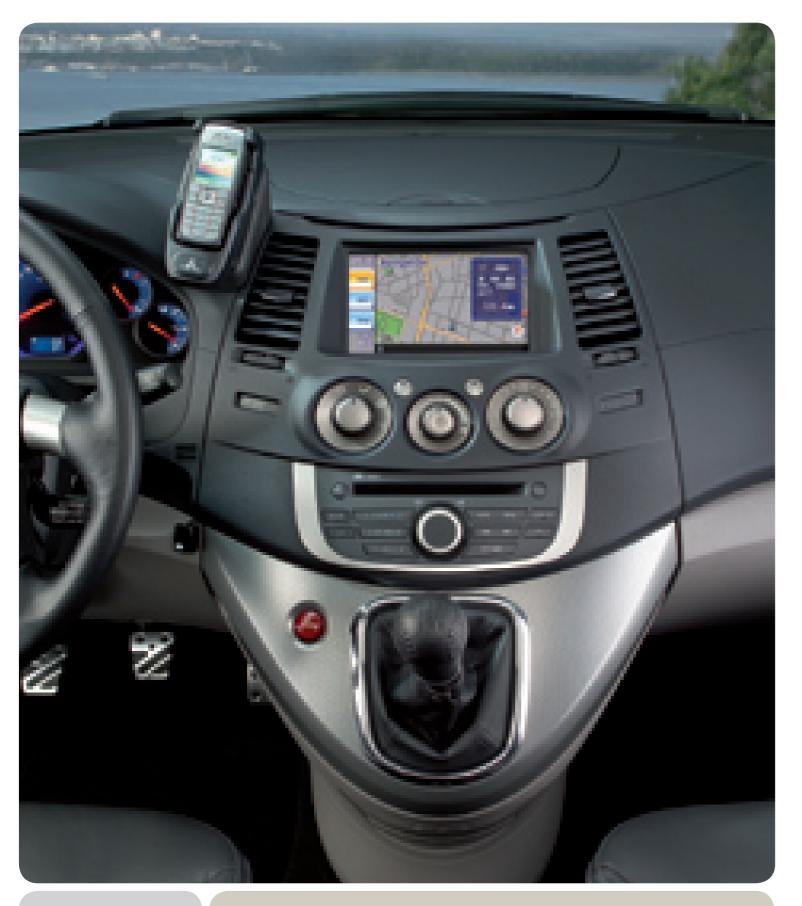

Installation kit MZ360186EX

Wiring kit MZ313971

IN-CAR **ENTERTAINMENT** 

• Grandis interior shown with multi-media console, DVD navigation and MDS touch screen.

IN-CAR **ENTERTAINMENT** 

# DVD Map type navigation system MP-8210/SE

- · Map, (male & female) voice and arrow guidance
- 9 languages (D, F, GB, NL, E, P, I, S, DK)
- · Easy destination selection by address, postal code, map or POI (point of interest)
- · Convenient memory functions
- Multiple destination input
- · Automatic re-route function
- · Easy to operate remote control
- · High accurate locator by satellite signal, gyro and vehicle speed sensor
- · Dual map mode
- · DVD unit to be installed under right-hand seat

### Multi Display System (MDS)

- · 7" LCD wide touch screen
- · 4 languages (D, F, GB, E)
- · Possibility to show audio information
- · Displays navigation map (only in combination with MP-8210/SE)
- · Detailed trip computer: average speed, average fuel consumption incl. history, instant fuel consumption incl. history, remaining distance, distance driven after refueling, driving time, lap time overview
- · Environment: outside temperature incl. history, altimeter incl. history, barometer, frozen road warning, climate control overview
- · Calendar: date, clock, alarm, event icons
- · Vehicle settings: door lock, power windows, keyless entry, wipers, headlamp auto on/off, interior lights, auto re-lock
- · Night mode (blank window)
- · System settings: various backgrounds possible, touch sound & tone, brightness, contrast