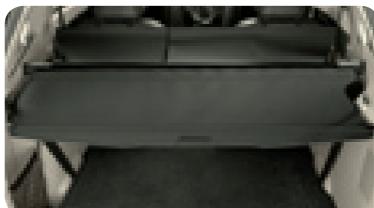

Rear (4 mats) For 2nd and 3rd row MZ313030

Tonneau cover > Roll-up type, grey. MN173796HA

~ Trunk room mat Black, needle felt. MZ313093

COMFORT

c Entry guards Stainless steel. Front door set. MZ313071