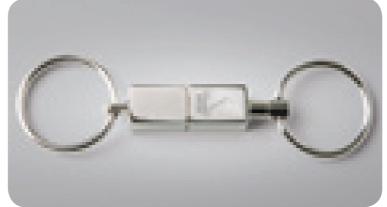

# Key-ring twins

- · Dual key-ring
- · The two halves can be detached, giving you 2 key-ring holders MME50276