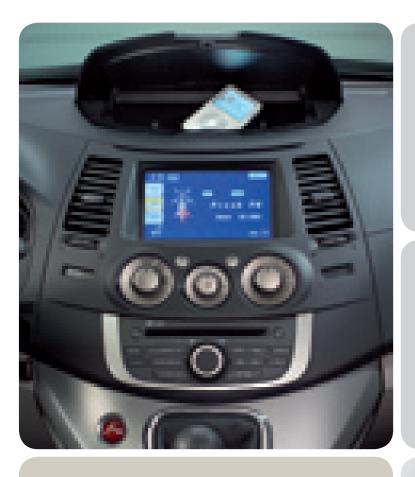

Installation kit MZ360186EX

Wiring kit MZ313971

IN-CAR **ENTERTAINMENT** 

• Grandis interior shown with multi-media console, DVD navigation and MDS touch screen.

IN-CAR **ENTERTAINMENT** 

# DVD Map type navigation system MP-8210/SE

- · Map, (male & female) voice and arrow guidance
- 9 languages (D, F, GB, NL, E, P, I, S, DK)
- · Easy destination selection by address, postal code, map or POI (point of interest)
- · Convenient memory functions
- Multiple destination input
- · Automatic re-route function
- · Easy to operate remote control
- · High accurate locator by satellite signal, gyro and vehicle speed sensor
- · Dual map mode
- · DVD unit to be installed under right-hand seat

### Multi Display System (MDS)

- · 7" LCD wide touch screen
- · 4 languages (D, F, GB, E)
- · Possibility to show audio information
- · Displays navigation map (only in combination with MP-8210/SE)
- · Detailed trip computer: average speed, average fuel consumption incl. history, instant fuel consumption incl. history, remaining distance, distance driven after refueling, driving time, lap time overview
- · Environment: outside temperature incl. history, altimeter incl. history, barometer, frozen road warning, climate control overview
- · Calendar: date, clock, alarm, event icons
- · Vehicle settings: door lock, power windows, keyless entry, wipers, headlamp auto on/off, interior lights, auto re-lock
- · Night mode (blank window)
- · System settings: various backgrounds possible, touch sound & tone, brightness, contrast