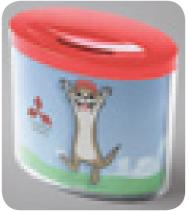

# Money-box Meerkat >

· Plastic money-box with jolly motifs, incl. lock and key · CE approved · Approx. 8.5 cm high MME50261

~ Baseball cap Meerkat · Logo embroidered on the front · 100% cotton · With metal closing MME50264