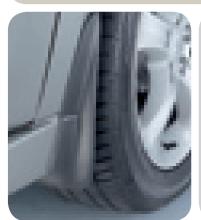

# Mudguards

Black, can be painted in body colour.

Can only be combined with 16" and 17" alloy wheels.

Front set MZ313076 Rear set MZ313077

Bumper corner > protectors
Front set.
MZ312642

Bumper corner > protectors
Rear set.
MZ312643