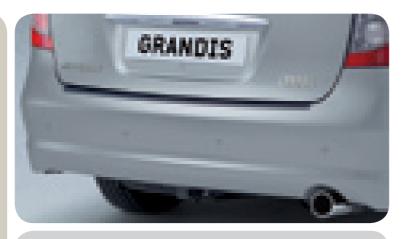

# **EXTERIOR STYLING**

~ Sports muffler Stainless steel with chromed end pipe. With Mitsubishi Motors name and logo. Only for 2.4 models. MZ313078

~ Exhaust finisher Chromed stainless steel. MZ313068

~ Alloy wheel - 17" 5 twin spoke MZ313025

Rear bumper protection foil MME31524

# Mudguards

Black, can be painted in body colour.

Can only be combined with 16" and 17" alloy wheels.

Front set MZ313076 Rear set MZ313077

Bumper corner > protectors
Front set.
MZ312642

Bumper corner > protectors
Rear set.
MZ312643