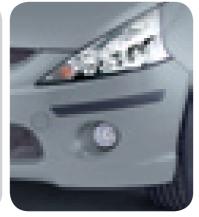

# Mudguards

Black, can be painted in body colour.

Can only be combined with 16" and 17" alloy wheels.

Front set MZ313076 Rear set MZ313077

Bumper corner > protectors
Front set.
MZ312642

Bumper corner > protectors
Rear set.
MZ312643