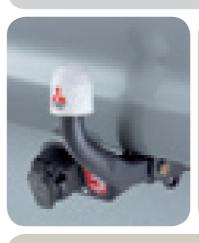

r Towbar
Fixed.
MZ313531

Kayak- / surfboard carrier
Including two tie-down straps.
MZ313537

Paddle- / mast holder MZ311381

Towbar
Flange.
MZ313533

Luggage carrier >
Aluminium, 104x132 cm.
MZ312468

TRANSPORT & LEISURE