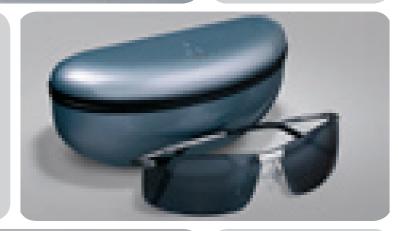

# Sun-glasses >

· 100% UV protection · Frame with spring hinges · Incl. micro-fibre cleaning cloth · Supplied in an attractive metal case MME50012