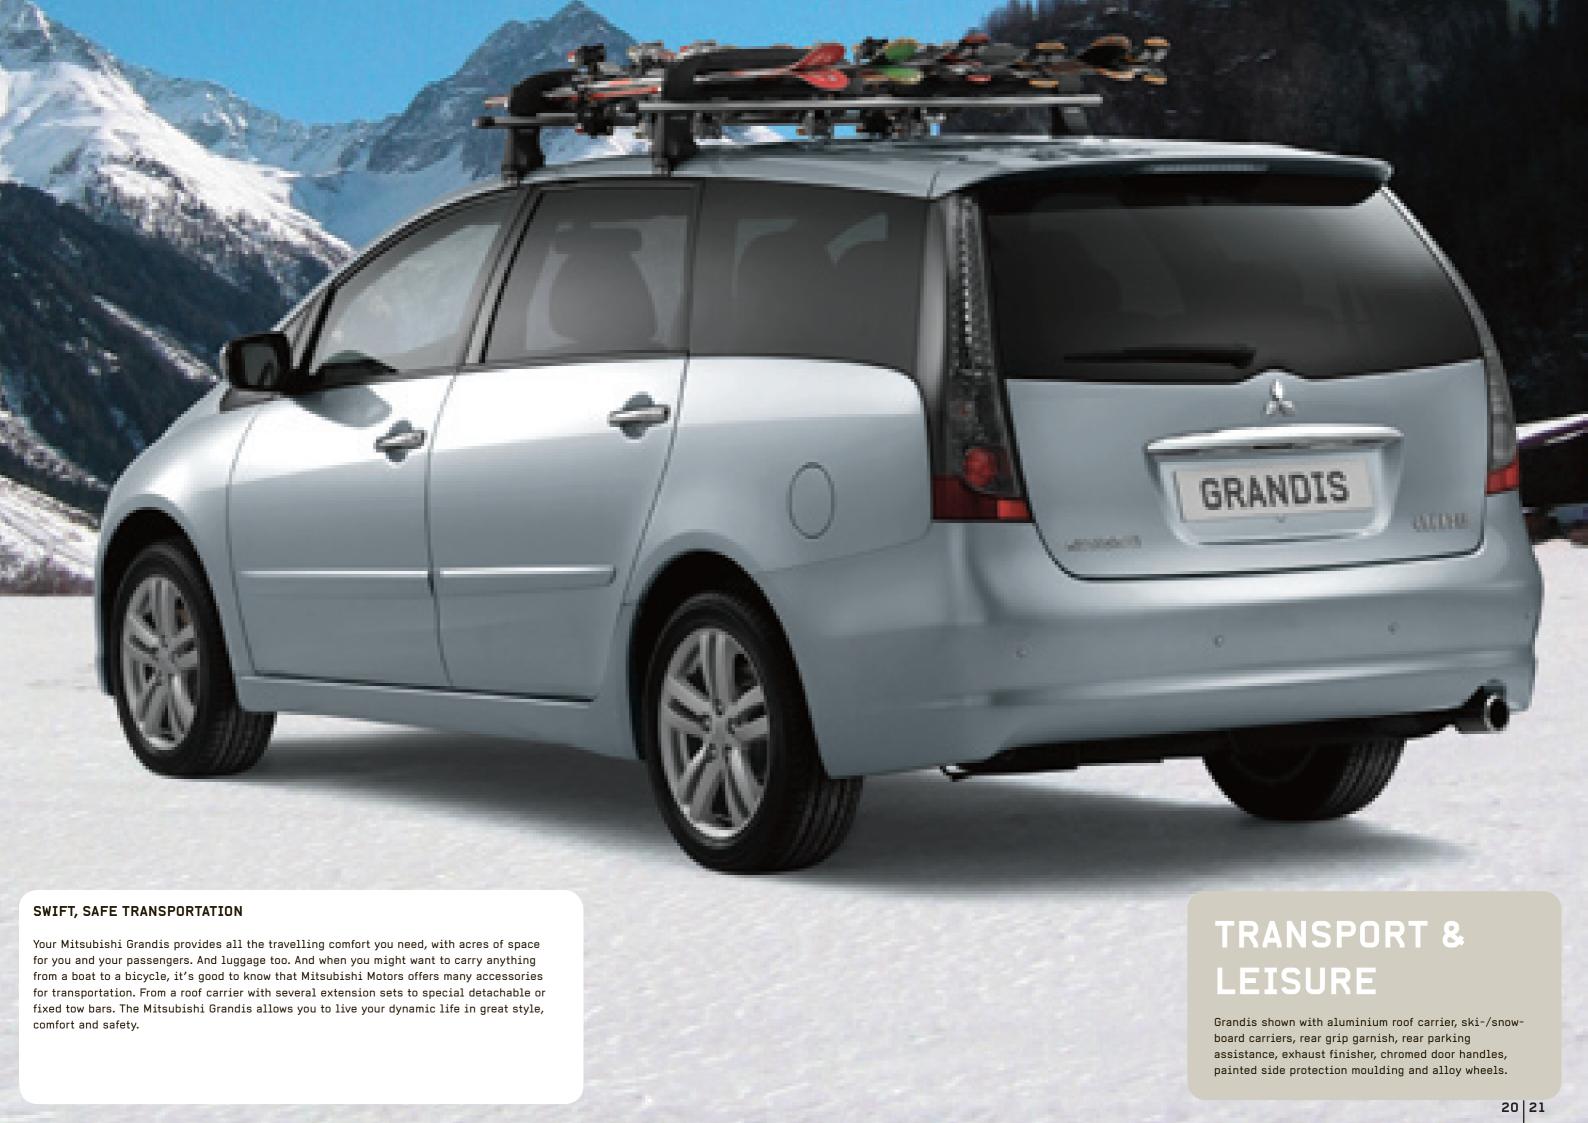

# Roof carriers >

With integrated lock for roof moulding applications or roof rails. Available in aluminium or black-coated steel.

An adapter for the aluminium roof carrier is necessary to install the luggage carriers and ski-/snowboard carrier.

The roof carrier attachments shown are only a selection. For more accessories and partnumbers, please see the quick reference list.

Some of the roof carriers appearing in this brochure may differ from the models available in your market.

r Towbar
Fixed.
MZ313531

Kayak- / surfboard carrier
Including two tie-down straps.
MZ313537

Paddle- / mast holder MZ311381

Towbar
Flange.
MZ313533

Luggage carrier >
Aluminium, 104x132 cm.
MZ312468

TRANSPORT & LEISURE