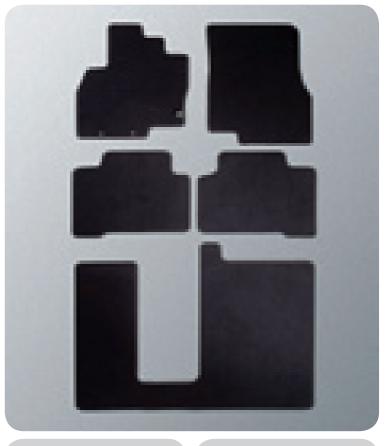

 Side window deflectors With Grandis name. For front doors only.

MZ562839EX

~ Textile mat sets Black colour.

Textile mat sets for > 7-seater Classic, LHD MZ313458 Comfort, LHD MZ313459 Elegance, LHD MZ313460