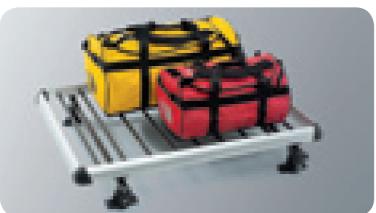

r Towbar
Fixed.
MZ313531

Kayak- / surfboard carrier
Including two tie-down straps.
MZ313537

Paddle- / mast holder MZ311381

Towbar
Flange.
MZ313533

Luggage carrier >
Aluminium, 104x132 cm.
MZ312468

TRANSPORT & LEISURE