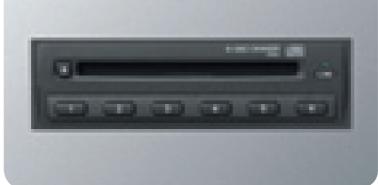

# ~ 6 Disc CD changer

To be installed under right-hand seat.

Cannot be combined with DVD navigation system.

MZ312961

Installation kit for 6 disc CD changer
Please see the quick reference list.