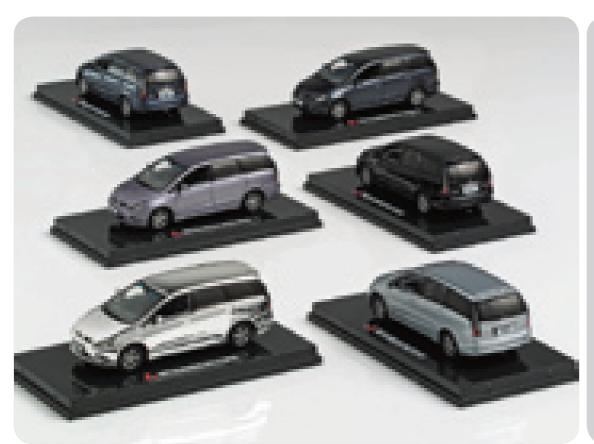

### Grandis

- · Grandis exclusive scale model
- · Scale 1:43
- Sterling Silver (A19) MME50115
- Graphite Grey (A72) MME50116
- Knight Black (X24) MME50117
- Amethyst Purple (VO3) MME50118
- Thunder Blue (T65) MME50119
- Silver chrome finish MME50120