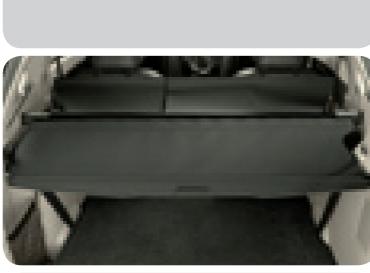

Rear (4 mats) For 2nd and 3rd row MZ313030

Tonneau cover > Roll-up type, grey. MN173796HA

~ Trunk room mat Black, needle felt. MZ313093

COMFORT

c Entry guards Stainless steel. Front door set. MZ313071