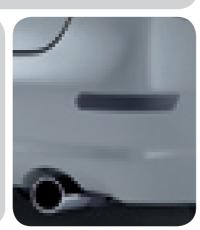

# Mudguards

Black, can be painted in body colour.

Can only be combined with 16" and 17" alloy wheels.

Front set MZ313076 Rear set MZ313077

Bumper corner > protectors
Front set.
MZ312642

Bumper corner > protectors
Rear set.
MZ312643