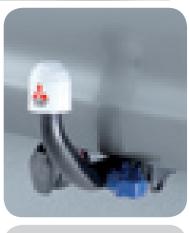

r Towbar
Fixed.
MZ313531

Kayak- / surfboard carrier
Including two tie-down straps.
MZ313537

Paddle- / mast holder MZ311381

Towbar
Flange.
MZ313533

Luggage carrier >
Aluminium, 104x132 cm.
MZ312468

TRANSPORT & LEISURE