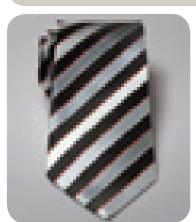

er Blue (T65) MME50119
- Silver chrome finish MME50120



# Travel trolley >

- · Nylon with PU coating
- · Large front compartment, main compartment with
- fastening strap, side pocket for tickets
- · With combination lock
- · Double handgrip
- · Dimensions: 50 x 35 x 20 cm MME50234





Travel bag (sportsbag)

- Nylon with PU coating
- · Dimensions: 57 x 33 x 30 cm MME50235



# **MERCHANDISE** GOODS & **IDEAL GIFTS**

# Business card > holder

· Matt aluminium · Dimensions: 9.3 x 6 cm MME50237



# Sun-glasses >

· 100% UV protection · Frame with spring hinges · Incl. micro-fibre cleaning cloth · Supplied in an attractive metal case MME50012



# ~ Canvas shopper bag, for women

· Material exterior: micro-fibre, material interior: nylon with PU · Dimensions: 38.5 x 30 x 12 cm MME50268



# Woven tie

- · 100% silk
- · In special gift box MME50222



# Business folder

- · Black leather
- · Many pockets
- · Incl. note-pad
- · Dimensions:
- 35 x 27 x 3.5 cm MME50209



Thermos set >

· Thermos flask and 2 mugs MME50251



# Woven tie > · 100% silk · In special gift box MME50223



Set of fountain pen > and ballpoint

· Fountain pen and ballpoint in silver · Packed in a leather case MME50232



# Key-ring twins

- · Dual key-ring
- · The two halves can be detached, giving you 2 key-ring holders MME50276



# Key-ring metal

· With coin for shopping MME50274





# Kite Meerkat

- · Nylon and fibre glass
- · CE approved
- · Dimensions: 70 x 60 cm MME50257



~ Seatbelt pad Meerkat · CE approved MME50255



# Money-box Meerkat >

· Plastic money-box with jolly motifs, incl. l