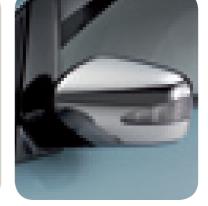

essories have one thing in common: their quality and fit are unsurpassed. A graceful rear spoiler, side protection moulding and chrome accents will give your Grandis that individual, distinctive touch that reflects your personality.

### Door handles

Chromed.
To replace the original door handles.
Front and rear, set of 4.
MZ313186

# Side protection moulding

Black, unpainted. Can be painted in body colour. Set of 4 pcs. MZ313026

Also available in Sterling Silver and Thunder Blue. Please see the quick reference list for details.

### Side airdam foil

Silver colour. MZ313806

# ~ Rear grip garnish

Chromed. MN161067



# Rear spoiler

Large type.
Factory brakelight needs to be re-installed.
Supplied in Sterling Silver (A19); can be painted in body colour.
MZ574416EX

# EXTERIOR STYLING



# Mirror covers

Chromed.
To replace the original mirror covers.
MZ569720EX

# Upper sports grille >

Polished stainless steel mesh, at left and right side of Mitsubishi logo. With chromed surrounding. MZ313697

# Lower sports grille

Polished stainless steel mesh, to be installed in the front bumper. MZ313561

# Front bumper styling element

Silver painted. MZ313805







↑ Grandis shown with rear spoiler, rear grip garnish, rear parking assistance and sports muffler.

# **EXTERIOR STYLING**



~ Sports muffler Stainless steel with chromed end pipe. With Mitsubishi Motors name and logo. Only for 2.4 models. MZ313078



~ Exhaust finisher Chromed stainless steel. MZ313068



~ Alloy wheel - 17" 5 twin spoke MZ313025

Lockable wheel nuts MZ313736



~ Alloy wheel - 18" 5 twin spoke MME31