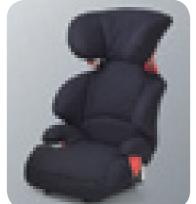

Child safety seat For babies up to 15 months or 13 kgs.

"Baby-Safe" (no isofix) MZ312807A

Child safety seat ^ For children between 8 months and 4 years old.

"Duo Plus" (isofix) MZ313045A

"Lord" (no isofix) MZ312745A