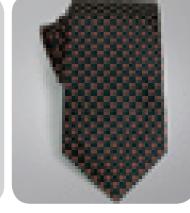

bag (sportsbag)

- Nylon with PU coating
- · Dimensions: 57 x 33 x 30 cm MME50235



# **MERCHANDISE** GOODS & **IDEAL GIFTS**

# Business card > holder

· Matt aluminium · Dimensions: 9.3 x 6 cm MME50237



# Sun-glasses >

· 100% UV protection · Frame with spring hinges · Incl. micro-fibre cleaning cloth · Supplied in an attractive metal case MME50012



# ~ Canvas shopper bag, for women

· Material exterior: micro-fibre, material interior: nylon with PU · Dimensions: 38.5 x 30 x 12 cm MME50268



# Woven tie

- · 100% silk
- · In special gift box MME50222



# Business folder

- · Black leather
- · Many pockets
- · Incl. note-pad
- · Dimensions:
- 35 x 27 x 3.5 cm MME50209



Thermos set >

· Thermos flask and 2 mugs MME50251



# Woven tie > · 100% silk · In special gift box MME50223



Set of fountain pen > and ballpoint

· Fountain pen and ballpoint in silver · Packed in a leather case MME50232



# Key-ring twins

- · Dual key-ring
- · The two halves can be detached, giving you 2 key-ring holders MME50276



# Key-ring metal

· With coin for shopping MME50274





# Kite Meerkat

- · Nylon and fibre glass
- · CE approved
- · Dimensions: 70 x 60 cm MME50257



~ Seatbelt pad Meerkat · CE approved MME50255



# Money-box Meerkat >

· Plastic money-box with jolly motifs, incl. lock and key · CE approved · Approx. 8.5 cm high MME50261



~ Baseball cap Meerkat · Logo embroidered on the front · 100% cotton · With metal closing MME50264



- · Plush meerkat
- · CE approved
- · Dimensions:
- 36 x 14.5 x 15.5 cm MME50256



Colour pencils >

Meerkat · CE approved MME50259

#