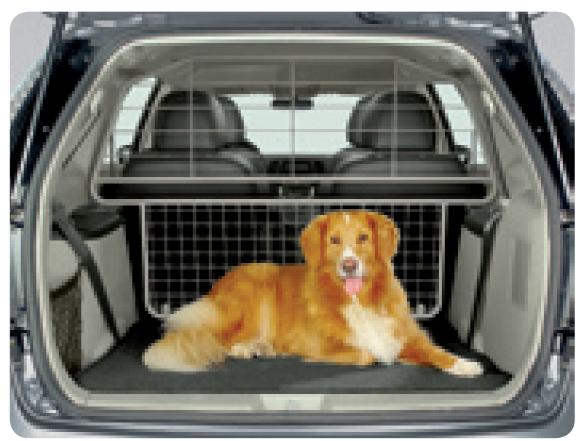

Separation rack Beige colour, behind 2nd row. Can be combined with trunk trays (MZ313027 and MZ313518). No curtain airbag interference. Removable by fly-nuts.

Without "ski-door".

MZ313480

Child safety seat > For children between 3 and 12 years of age.

# behind 2nd row. Can be combined with trunk trays (MZ313027 and

Separation rack >

Beige colour,

MZ313518). No curtain airbag interference. Removable by fly-nuts. With "ski-door" for long luggage. MZ313098