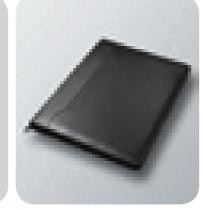

# Business folder

- · Black leather
- · Many pockets
- · Incl. note-pad
- · Dimensions:
- 35 x 27 x 3.5 cm MME50209

Thermos set >

· Thermos flask and 2 mugs MME50251