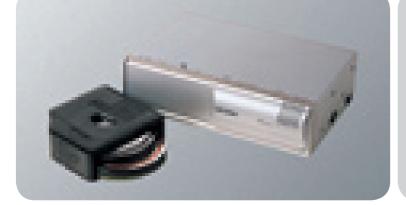

# ~ 6 Disc CD changer

To be installed under right-hand seat.

Cannot be combined with DVD navigation system.

MZ312961

Installation kit for 6 disc CD changer
Please see the quick reference list.

# ~ 10 Disc CD changer

Installation in 3rd row storage box (LH). MZ312569