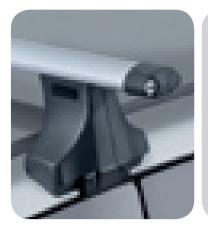

# Roof carriers >

With integrated lock for roof moulding applications or roof rails. Available in aluminium or black-coated steel.

An adapter for the aluminium roof carrier is necessary to install the luggage carriers and ski-/snowboard carrier.

Please see the quick reference list for details.

Trunk tray XL

Hard shell with high edges. Can be combined with separation racks (MZ313098 and MZ313480). MZ313027

MZ313538

Trunk tray >

Flexible shell with low edges.
Can be combined with separation racks
(MZ313098 and MZ313480).
MZ313518

The roof carrier attachments shown are only a selection. For more accessories and partnumbers, please see the quick reference list.

Some of the roof carriers appearing in this brochure may differ from the models available in your market.