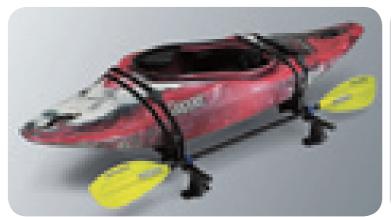

r Towbar
Fixed.
MZ313531

Kayak- / surfboard carrier
Including two tie-down straps.
MZ313537

Paddle- / mast holder MZ311381

Towbar
Flange.
MZ313533

Luggage carrier >
Aluminium, 104x132 cm.
MZ312468

TRANSPORT & LEISURE