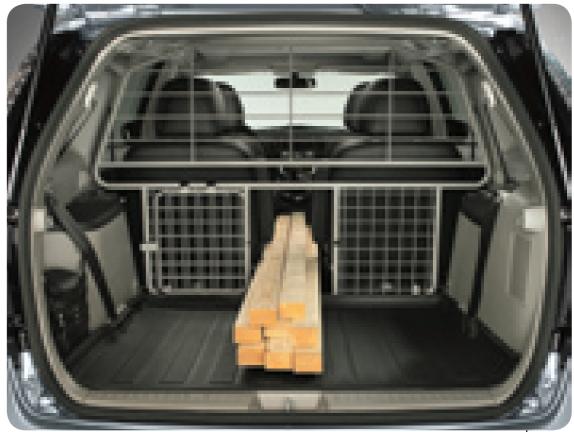

Separation rack Beige colour, behind 2nd row. Can be combined with trunk trays (MZ313027 and MZ313518). No curtain airbag interference. Removable by fly-nuts.

Without "ski-door".

MZ313480

Child safety seat > For children between 3 and 12 years of age.

# behind 2nd row. Can be combined with trunk trays (MZ313027 and

Separation rack >

Beige colour,

MZ313518). No curtain airbag interference. Removable by fly-nuts. With "ski-door" for long luggage. MZ313098

Please see the quick reference list for details.

Trunk tray XL

Hard shell with high edges. Can be combined with separation racks (MZ313098 and MZ313480). MZ313027

MZ313538

Trunk tray >

Flexible shell with low edges.
Can be combined with separation racks
(MZ313098 and MZ313480).
MZ313518