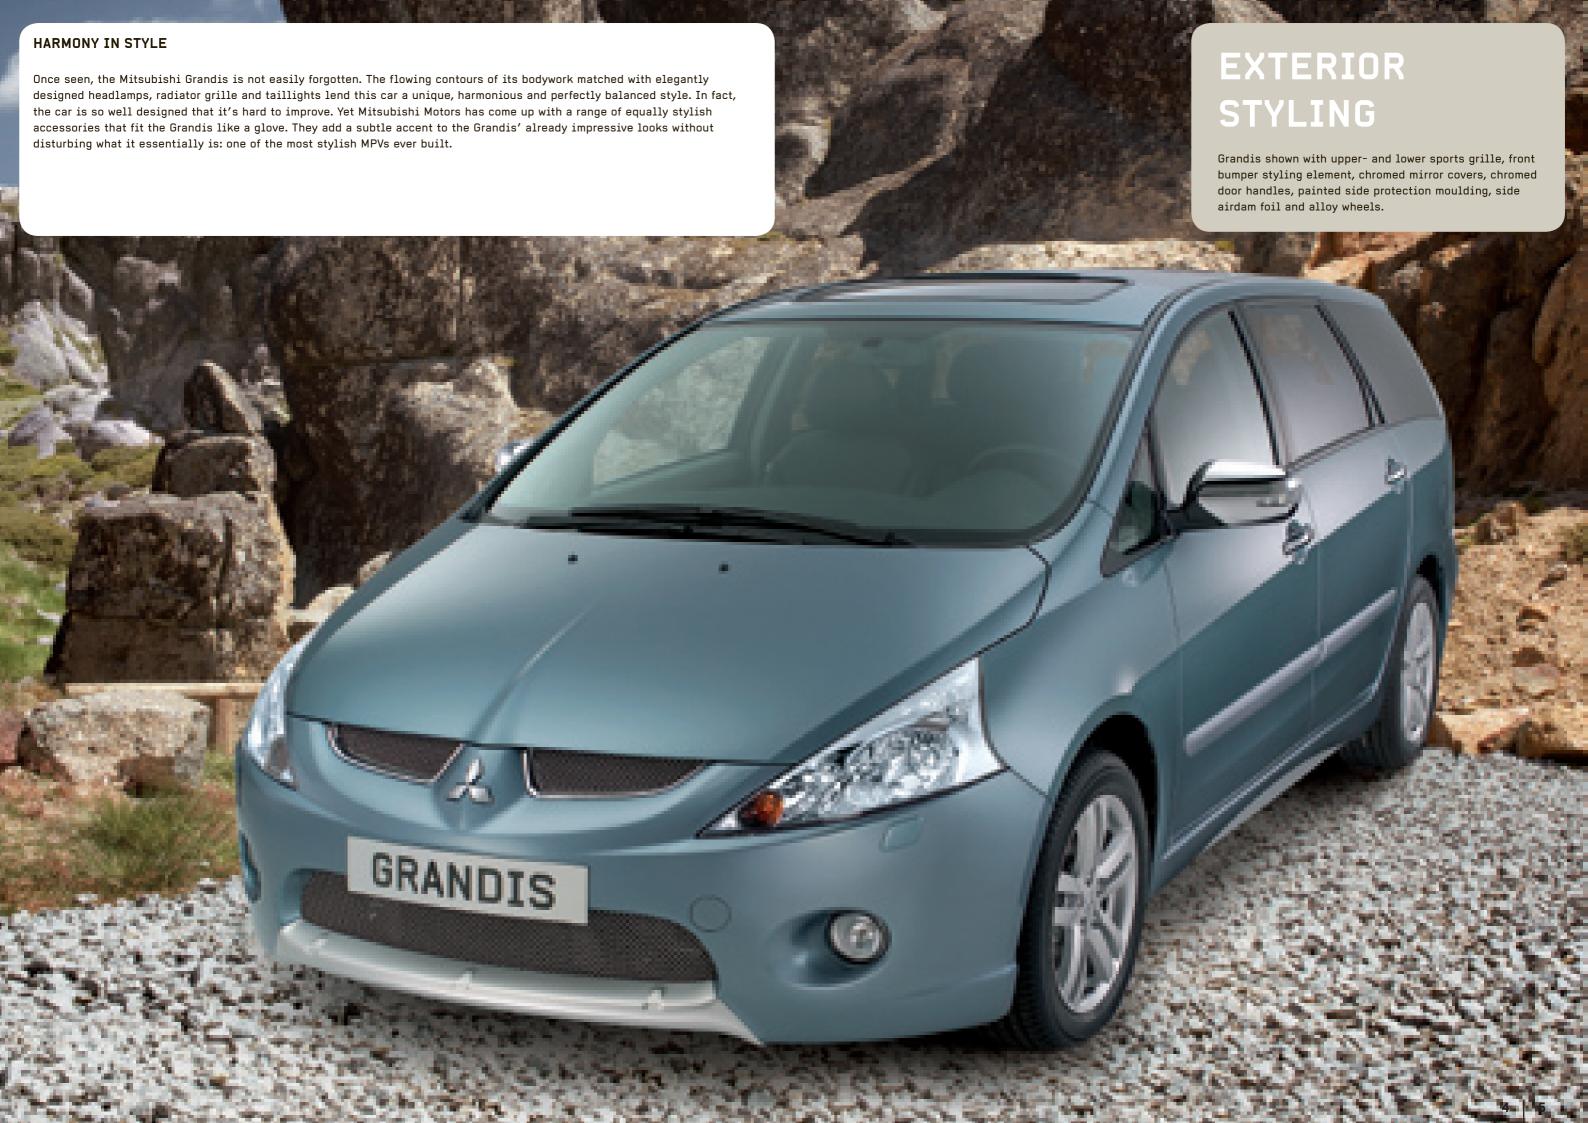

# YOUR OWN INDIVIDUAL TASTE

A stunning car like the Grandis is already very complete. However, Mitsubishi Motors would not be the company it is if it didn't allow you to customise it to your unique taste. So all of our genuine accessories have one thing in common: their quality and fit are unsurpassed. A graceful rear spoiler, side protection moulding and chrome accents will give your Grandis that individual, distinctive touch that reflects your personality.

# EXTERIOR STYLING