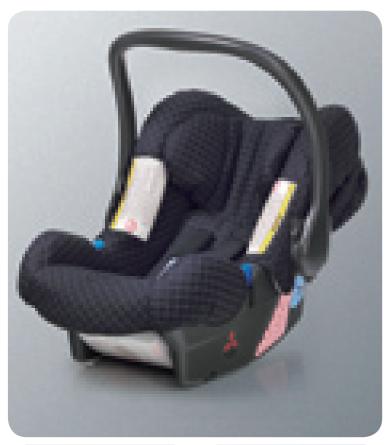

Child safety seat For babies up to 15 months or 13 kgs.

"Baby-Safe" (no isofix) MZ312807A

Child safety seat ^ For children between 8 months and 4 years old.

"Duo Plus" (isofix) MZ313045A

"Lord" (no isofix) MZ312745A