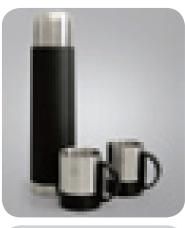

# Business folder

- · Black leather
- · Many pockets
- · Incl. note-pad
- · Dimensions:
- 35 x 27 x 3.5 cm MME50209

Thermos set >

· Thermos flask and 2 mugs MME50251