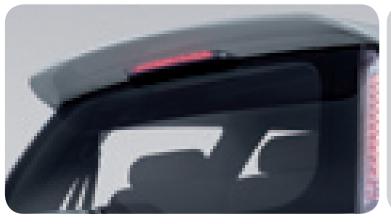

# Rear spoiler

Large type.
Factory brakelight needs to be re-installed.
Supplied in Sterling Silver (A19); can be painted in body colour.
MZ574416EX