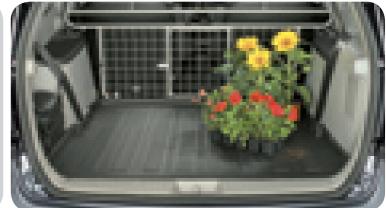

Rear (4 mats) For 2nd and 3rd row MZ313030

Tonneau cover > Roll-up type, grey. MN173796HA

~ Trunk room mat Black, needle felt. MZ313093

COMFORT

c Entry guards Stainless steel. Front door set. MZ313071

Separation rack Beige colour, behind 2nd row. Can be combined with trunk trays (MZ313027 and MZ313518). No curtain airbag interference. Removable by fly-nuts.

Without "ski-door".

MZ313480

Child safety seat > For children between 3 and 12 years of age.

# behind 2nd row. Can be combined with trunk trays (MZ313027 and

Separation rack >

Beige colour,

MZ313518). No curtain airbag interference. Removable by fly-nuts. With "ski-door" for long luggage. MZ313098

Please see the quick reference list for details.

Trunk tray XL

Hard shell with high edges. Can be combined with separation racks (MZ313098 and MZ313480). MZ313027

MZ313538

Trunk tray >

Flexible shell with low edges.
Can be combined with separation racks
(MZ313098 and MZ313480).
MZ313518