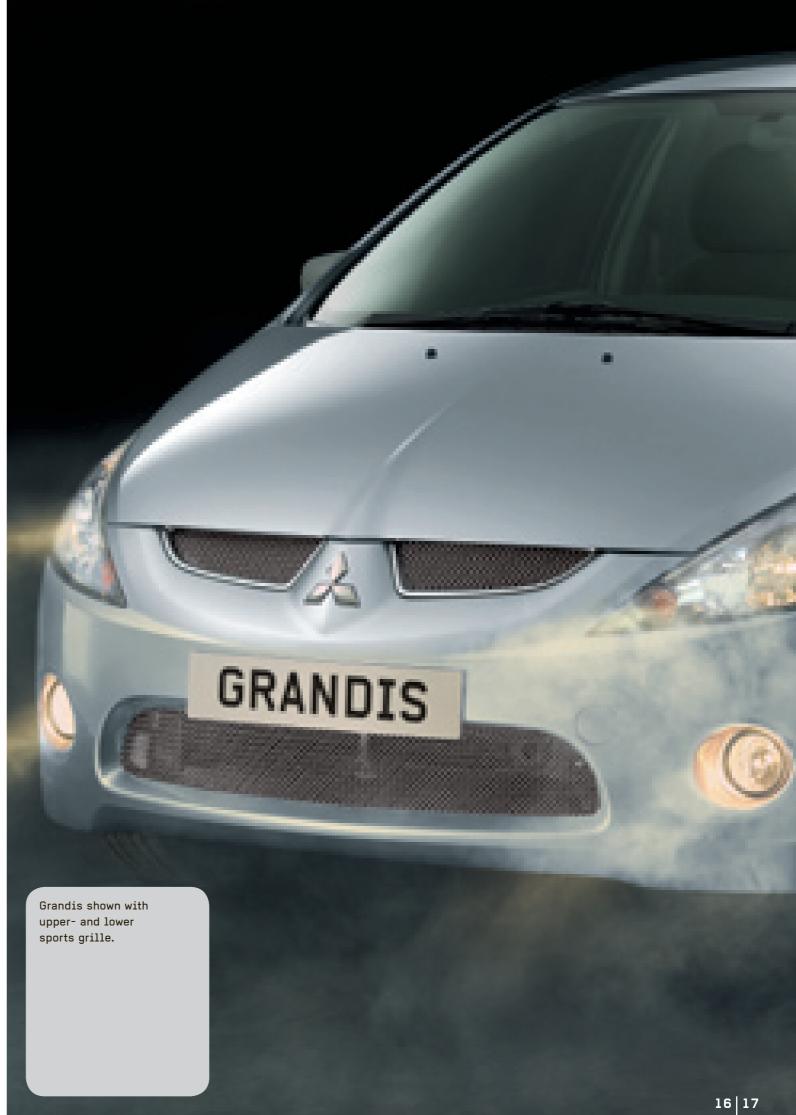

# Upper sports grille >

Polished stainless steel mesh, at left and right side of Mitsubishi logo. With chromed surrounding. MZ313697

# Lower sports grille

Polished stainless steel mesh, to be installed in the front bumper. MZ313561