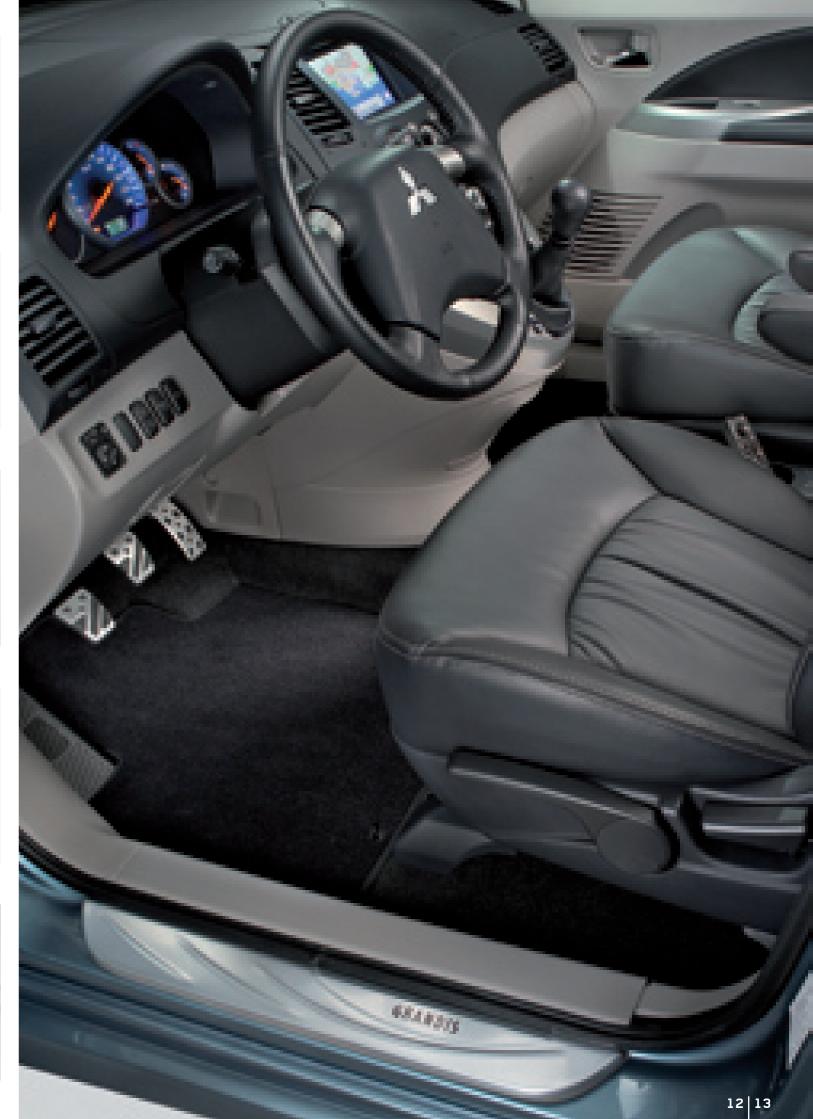

Installation kit MZ360186EX

Wiring kit MZ313971

IN-CAR **ENTERTAINMENT** 

• Grandis interior shown with multi-media console, DVD navigation and MDS touch screen.

IN-CAR **ENTERTAINMENT** 

# AUX adapter

To connect your iPod, MP3 player etc. MZ360135EX

Grandis interior shown with entry guards, > textile mats and DVD navigation system.