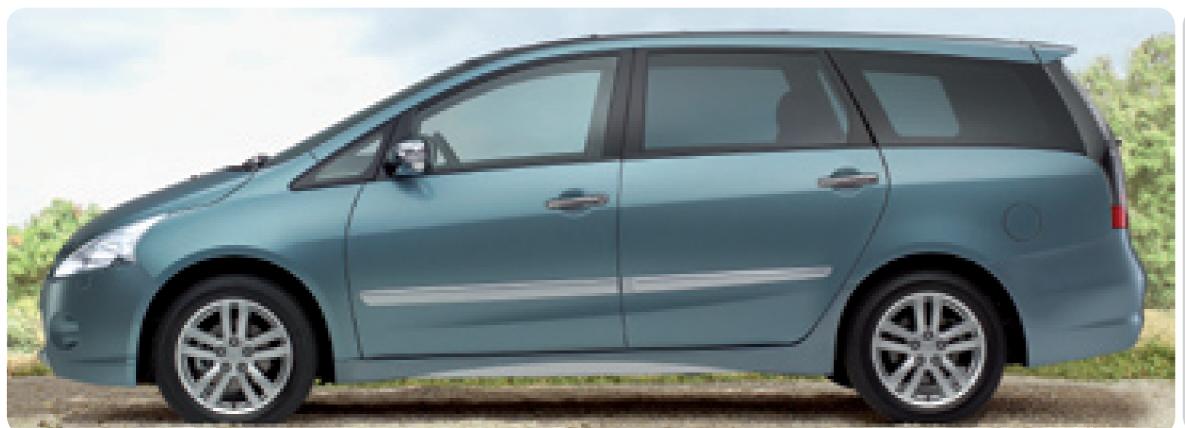

# YOUR OWN INDIVIDUAL TASTE

A stunning car like the Grandis is already very complete. However, Mitsubishi Motors would not be the company it is if it didn't allow you to customise it to your unique taste. So all of our genuine accessories have one thing in common: their quality and fit are unsurpassed. A graceful rear spoiler, side protection moulding and chrome accents will give your Grandis that individual, distinctive touch that reflects your personality.

# Side protection moulding

Black, unpainted. Can be painted in body colour. Set of 4 pcs. MZ313026

Also available in Sterling Silver and Thunder Blue. Please see the quick reference list for details.