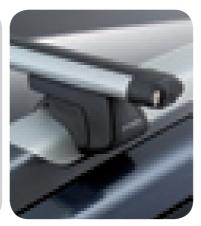

# Roof carriers >

With integrated lock for roof moulding applications or roof rails. Available in aluminium or black-coated steel.

An adapter for the aluminium roof carrier is necessary to install the luggage carriers and ski-/snowboard carrier.

Please see the quick reference list for details.

Trunk tray XL

Hard shell with high edges. Can be combined with separation racks (MZ313098 and MZ313480). MZ313027

MZ313538

Trunk tray >

Flexible shell with low edges.
Can be combined with separation racks
(MZ313098 and MZ313480).
MZ313518

The roof carrier attachments shown are only a selection. For more accessories and partnumbers, please see the quick reference list.

Some of the roof carriers appearing in this brochure may differ from the models available in your market.