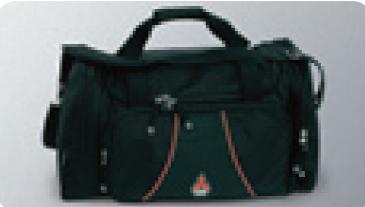

Travel bag (sportsbag)

- Nylon with PU coating
- · Dimensions: 57 x 33 x 30 cm MME50235