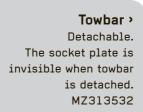

r Towbar
Fixed.
MZ313531

Kayak- / surfboard carrier
Including two tie-down straps.
MZ313537

Paddle- / mast holder MZ311381

Towbar
Flange.
MZ313533

Luggage carrier >
Aluminium, 104x132 cm.
MZ312468

TRANSPORT & LEISURE

7- or 13-pin towbar wiring kits are available. Please see the quick reference list for details.