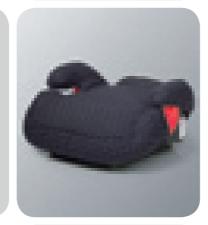

is and has come up with some ingenious, effective accessories to help you protect your precious MPV. From bumper corner protectors for the front and rear bumpers to parking assistance, these subtle extras will keep your Grandis as it is: one of the most desirable cars in the world.





Child safety seat For babies up to 15 months or 13 kgs.

"Baby-Safe" (no isofix) MZ312807A



Child safety seat ^ For children between 8 months and 4 years old.

"Duo Plus" (isofix) MZ313045A

"Lord" (no isofix) MZ312745A



Separation rack Beige colour, behind 2nd row. Can be combined with trunk trays (MZ313027 and MZ313518). No curtain airbag interference. Removable by fly-nuts.

Without "ski-door".

MZ313480



Child safety seat > For children between 3 and 12 years of age.

"Kid" (no isofix) MZ312808A



# **DESIGNED FOR SAFETY**

When Mitsubishi Motors starts to design a car, optimum safety is always the first consideration. The Grandis is certainly no exception to this. So whenever you're behind the wheel, it's a comforting thought to know that you and your passengers are surrounded by a rigid body cage and safety equipment such as ABS and airbags for driver and passengers. For even more security, Mitsubishi Motors offers a range of child safety seats for example. Naturally, these meet the very highest standards, affording maximum protection for the biggest...and the smallest.



Warning triangle MZ312957

~First aid kit MZ312958







# behind 2nd row. Can be combined with trunk trays (MZ313027 and

Separation rack >

Beige colour,

MZ313518). No curtain airbag interference. Removabl