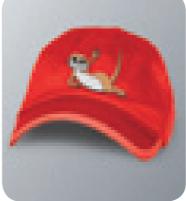

# Money-box Meerkat >

· Plastic money-box with jolly motifs, incl. lock and key · CE approved · Approx. 8.5 cm high MME50261

~ Baseball cap Meerkat · Logo embroidered on the front · 100% cotton · With metal closing MME50264