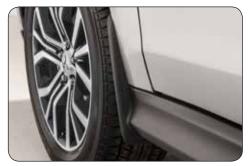

## **SAFETY & PROTECTION**

▲ **Mudguards** For models without factory wheel arch garnish. Rear set. MZ531449EX (no ill.) Front set. MZ314440

▲ Mudguards For models with factory wheel arch garnish. Rear set. MZ531450EX (no ill.) Front set. MZ380698EX