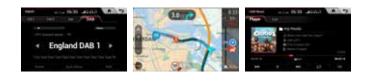

#### **Multifunction GPS Navigation (Smartphone-link)** – MGN

Presenting the new Genuine Accessory navigation system with Smartphone link technology

#### Apple CarPlay:

Use your iPhone in a safe manner while driving, letting you enjoy the things that you like of your cell phone displayed and controlled on your Navigation screen.

- · Navigate using Apple Maps, look for your favourite venues and get updated information directly from internet
- · Make phone calls, send and receive messages
- · Listen to the music stored on your iPhone, or stream from your favourite Apple CarPlay capableaudio apps!
- · Use apps that are safe to operate while driving
- · All of the above can be controlled safely with Siri

#### FLEXIBILITY ON YOUR SIDE!

- · Navigate with the TomTom embedded navigation or with your smart phone, it's up to you!
- · Multiple ways to enjoy your music: CD, USB device or Bluetooth<sup>®</sup> device. On top you can use your Smartphone to enjoy your media