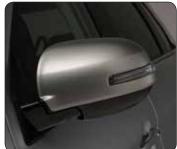

▲ Mirror cover set Brushed alloy. With Direction Indicator. MZ314586 Without Direction Indicator. MZ314585 (no ill.)

▲ Mirror cover set Black carbon. With Direction Indicator. MZ314588 Without Direction Indicator. MZ314587 (no ill.)