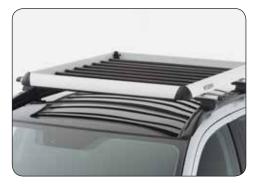

#### ► Roof carrier set Aero type. For car with roofrailing. MZ314443

Roof carrier set Aero type. For car without roofrailing. MZ314444 (no ill.)

Roof carrier protection set MME50500 (no ill.)

▲ **Bike carrier** Steel type silver colour. With integrated lock. MZ314156