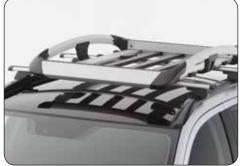

▲ Luggage carrier basket Silver aluminium with black coloured covers. Dimensions 91 x 135 cm. Lockable. MZ314891

▲ Luggage carrier Aluminium rack, dimensions 104 x 132 cm. MZ312468