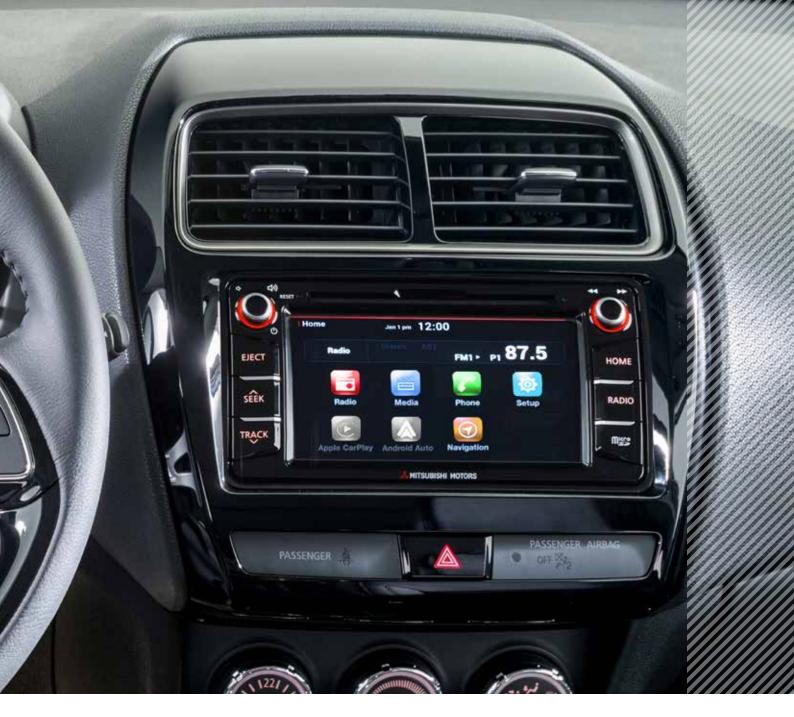

▲ MMCS Navigation system MZ315053

**DISPLAY & DESIGN** 

- 7" Touch screen display for all functions
- 12-language menu

### **IN-CAR ENTERTAINMENT**