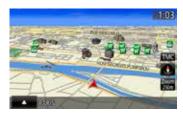

#### NAVIGATION

 TomTom full European Map Coverage: Embedded SD Card included from factory (standard in all units)\*

#### **DISPLAY & DESIGN**

6,5" WVGA TFT LCD
800 x 480 pixels touch panel control – single-touch