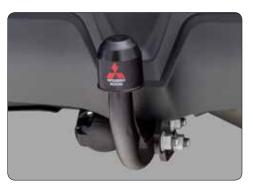

# **TRANSPORT & LEISURE**

▲ **Tow bar** Detachable. MZ314960

▲ Bike carrier for towbar Capacity: 2 bikes; Max. load 1 bike/2bikes: 25kg/45.8kg; 13-pins wiring LHD: MZ314957 RHD: MZ314958

▲ **Bike carrier** Aluminium. With integrated lock. MZ313538

▲ Tow bar Fixed. MZ314959