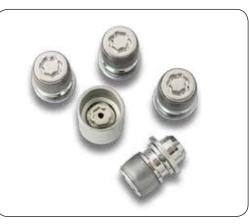

▲ Alloy wheel, 18" Dual tone. Diamond cut. Recommended tyre size 225/55R18 4250D536\*

▲ Wheel cover, 16" 4252A094

▲ Lockable wheel nuts MZ313736 (4 pieces)

\* Excluding centre cap and wheel nuts \*\* Excluding wheel nuts