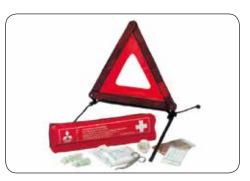

▲ Sunblinds For side windows. MME31966

▲ Sunblinds For rear windows. MME31967

▲ Safety kit First aid kit with separate compartement including warning triangle. MZ312959

Warning triangle MZ312957

First aid kit MZ312958 (no ill.)