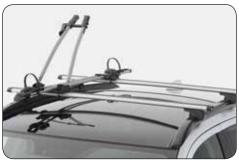

### Kayak / surfboard carrier

2 Holders & 2 tie-down straps. MZ313537 (no ill.)