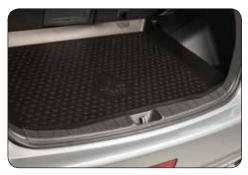

▲ Child safety seats For part numbers see quick reference list.

▲ Trunk tray MZ314442

▲ Rear bumper protection plate MZ576693EX