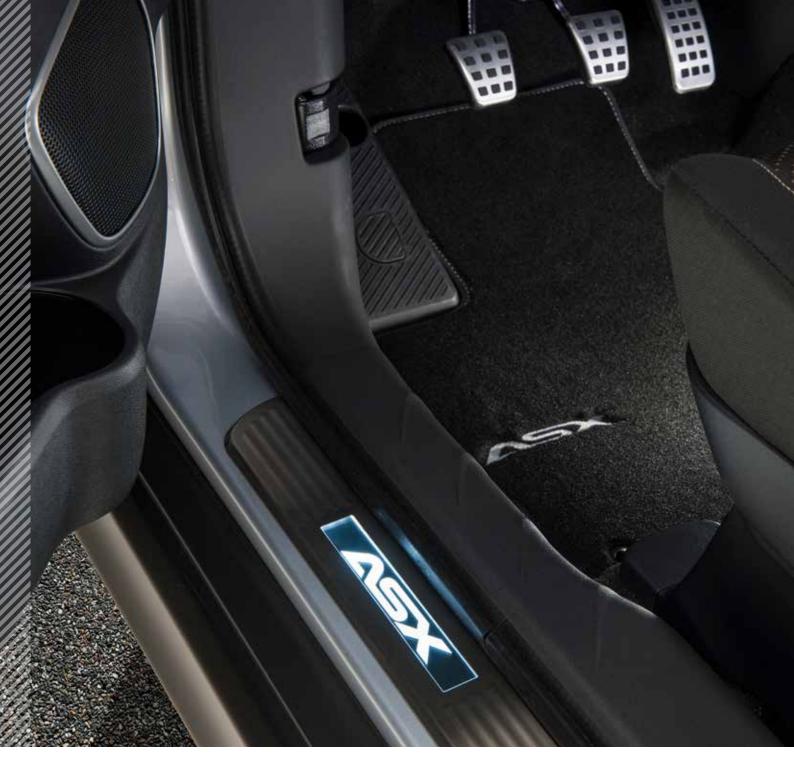

## COMFORT

▲ Entry guard set Stainless steel. MZ380550EX

▲ Entry guard set Evotec, grey. MZ314438

▲ Entry guard set Evotec, transparent. MZ314476

▲ Textile mat set Exclusive LHD. MZ314597

▲ Textile mat set Elegance/Premium LHD. MZ314473

▲ Textile mat set Comfort LHD. MZ314471

▲ Textile mat set Classic LHD. MZ314469

▲ Reversible trunk mat MZ314607

▲ Rubber mat set front and rear MZ314439

▲ Illuminated entry guard set Stainless steel. MZ314484