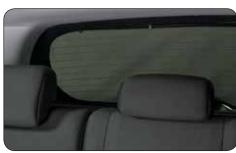

▲ Sunblinds For side windows. MME31966

▲ Sunblinds For rear windows. MME31967

▲ Safety kit First aid kit with separate compartement including warning triangle. MZ312959

Warning triangle MZ312957

First aid kit MZ312958 (no ill.)