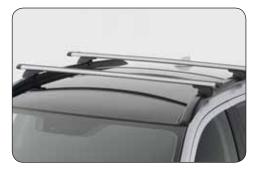

#### ► Roof carrier set Aero type. For car with roofrailing. MZ314443

Roof carrier set Aero type. For car without roofrailing. MZ314444 (no ill.)

Roof carrier protection set MME50500 (no ill.)

▲ **Bike carrier** Steel type silver colour. With integrated lock. MZ314156