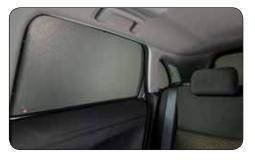

▲ Sunblinds For side windows. MME31966

▲ Sunblinds For rear windows. MME31967

▲ Safety kit First aid kit with separate compartement including warning triangle. MZ312959

Warning triangle MZ312957

First aid kit MZ312958 (no ill.)