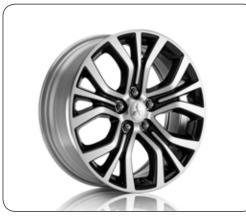

## WHEELS

▲ Alloy wheel, 16" Recommended tyre size - 215/70R16 for 1.6 Diesel/Petrol - 215/65R16 for 2.2 Diesel

4250B731\*

▲ Alloy wheel, 16" Recommended tyre size - 215/70R16 for 1.6 Diesel/Petrol - 215/65R16 for 2.2 Diesel MZ314640\*\*

▲ Alloy wheel, 18" Dual tone. Diamond cut. Recommended tyre size 225/55R18 4250D536\*

▲ Wheel cover, 16" 4252A094

▲ Lockable wheel nuts MZ313736 (4 pieces)

\* Excluding centre cap and wheel nuts \*\* Excluding wheel nuts