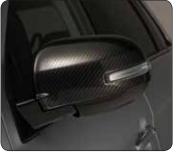

▲ Mirror cover set Brushed alloy. With Direction Indicator. MZ314586 Without Direction Indicator. MZ314585 (no ill.)

▲ Mirror cover set Black carbon. With Direction Indicator. MZ314588 Without Direction Indicator. MZ314587 (no ill.)