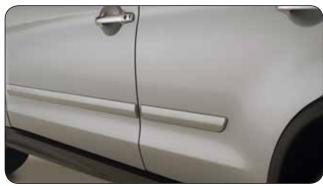

## **EXTERIOR STYLING**

▲ Side protection moulding set Painted in body colour, for part numbers see quick reference list.

▲ Mirror cover set Silver. With Direction Indicator. MZ314468 Without Direction Indicator. MZ314467 (no ill.)