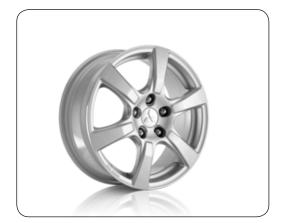

▲ Alloy wheel, 18" Dual tone. Diamond cut. Recommended tyre size 225/55R18 4250D536\*

▲ Wheel cover, 16" 4252A094

▲ Lockable wheel nuts MZ313736 (4 pieces)

\* Excluding centre cap and wheel nuts \*\* Excluding wheel nuts