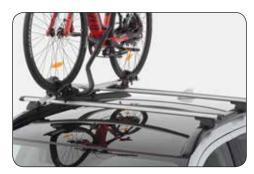

#### ► Roof carrier set Aero type. For car with roofrailing. MZ314443

Roof carrier set Aero type. For car without roofrailing. MZ314444 (no ill.)

Roof carrier protection set MME50500 (no ill.)

▲ **Bike carrier** Steel type silver colour. With integrated lock. MZ314156

▲ Bike carrier for towbar Capacity: 2 bikes; Max. load 1 bike/2bikes: 25kg/45.8kg; 13-pins wiring LHD: MZ314957 RHD: MZ314958

▲ **Bike carrier** Aluminium. With integrated lock. MZ313538

▲ Tow bar Fixed. MZ314959