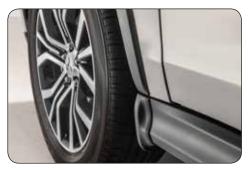

## **SAFETY & PROTECTION**

▲ **Mudguards** For models without factory wheel arch garnish. Rear set. MZ531449EX (no ill.) Front set. MZ314440

▲ Mudguards For models with factory wheel arch garnish. Rear set. MZ531450EX (no ill.) Front set. MZ380698EX