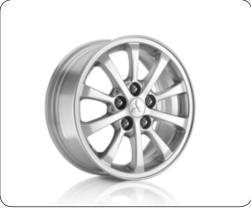

## WHEELS

▲ Alloy wheel, 16" Recommended tyre size - 215/70R16 for 1.6 Diesel/Petrol - 215/65R16 for 2.2 Diesel

4250B731\*

▲ Alloy wheel, 16" Recommended tyre size - 215/70R16 for 1.6 Diesel/Petrol - 215/65R16 for 2.2 Diesel MZ314640\*\*