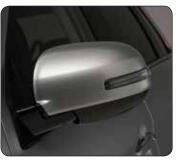

## **EXTERIOR STYLING**

▲ Side protection moulding set Painted in body colour, for part numbers see quick reference list.

▲ Mirror cover set Silver. With Direction Indicator. MZ314468 Without Direction Indicator. MZ314467 (no ill.)