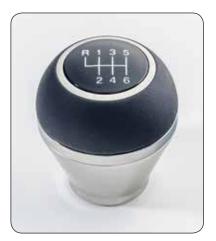

▲ Front and rear door speakers decoration panel Silver. Brushed alloy. MZ314464 MZ314578 (no ill.)

Piano black. MZ314575 (no ill.)

▲ Gearshift knob 5MT. MZ314062

▲ Gearshift knob 6MT. MZ314063