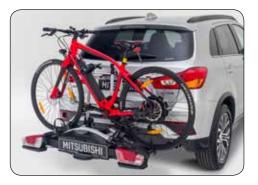

#### ► Roof carrier set Aero type. For car with roofrailing. MZ314443

Roof carrier set Aero type. For car without roofrailing. MZ314444 (no ill.)

Roof carrier protection set MME50500 (no ill.)

▲ **Bike carrier** Steel type silver colour. With integrated lock. MZ314156

▲ Bike carrier for towbar Capacity: 2 bikes; Max. load 1 bike/2bikes: 25kg/45.8kg; 13-pins wiring LHD: MZ314957 RHD: MZ314958

▲ **Bike carrier** Aluminium. With integrated lock. MZ313538

▲ Tow bar Fixed. MZ314959