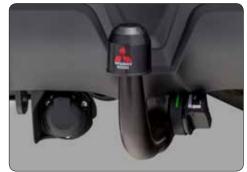

698EX



▲ Child safety seats For part numbers see quick reference list.



▲ Trunk tray MZ314442



▲ Rear bumper protection plate MZ576693EX



#### ▲ Paint products For more information see quick reference list.



▲ Rear parking assistance For part numbers see quick reference list.



▲ Protection foil For rear bumper, black mat. MZ314963 For rear bumper, transparent. MZ314964 (no ill.)



▲ Sunblinds For side windows. MME31966



▲ Sunblinds For rear windows. MME31967



▲ Safety kit First aid kit with separate compartement including warning triangle. MZ312959

Warning triangle MZ312957

First aid kit MZ312958 (no ill.)

Safety vest MME50085 (no ill.)

Lifehammer® MME50557 (no ill.)

Reveal car cover MMZ31978 (no ill.)

Spare wheel kit MME31962 (no ill.)



# **TRANSPORT & LEISURE**



▲ **Tow bar** Detachable. MZ314960





#### ▲ Ski / snowboard carrier

With integrated lock Width: 50 cm. MZ315029 Width: 60 cm MZ315030 (no ill.) For cross country skiing. MZ315031 (no ill.)

### Kayak / surfboard carrier

2 Holders & 2 tie-down straps. MZ313537 (no ill.)

#### ► Roof carrier set Aero type. For car with roofrailing. MZ314443

Roof carrier set Aero type. For car without roofrailing. MZ314444 (no ill.)

Roof carrier protection set MME50500 (no ill.)



▲ **Bike carrier** Steel type silver colour. With integrated lock. MZ314156



▲ Bike carrier for towbar Capacity: 2 bikes; Max. load 1 bike/2bikes: 25kg/45.8kg; 13-pins wiring LHD: MZ314957 RHD: MZ314958





▲ **Bike carrier** Aluminium. With integrated lock. MZ313538



▲ Tow bar Fixed. MZ314959



▲ Luggage carrier bas