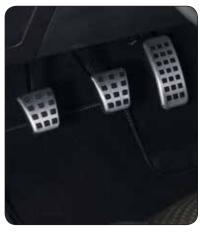

## **INTERIOR STYLING**

▲ Sports pedal kit MT. AT. MZ313904

MZ313905 (no ill.)

▲ Side air-vents decoration panel Brushed alloy. Piano black. MZ314577 MZ314574 (no ill.)

Silver. MZ314463 (no ill.)

▲ Handbrake lever MZ314480