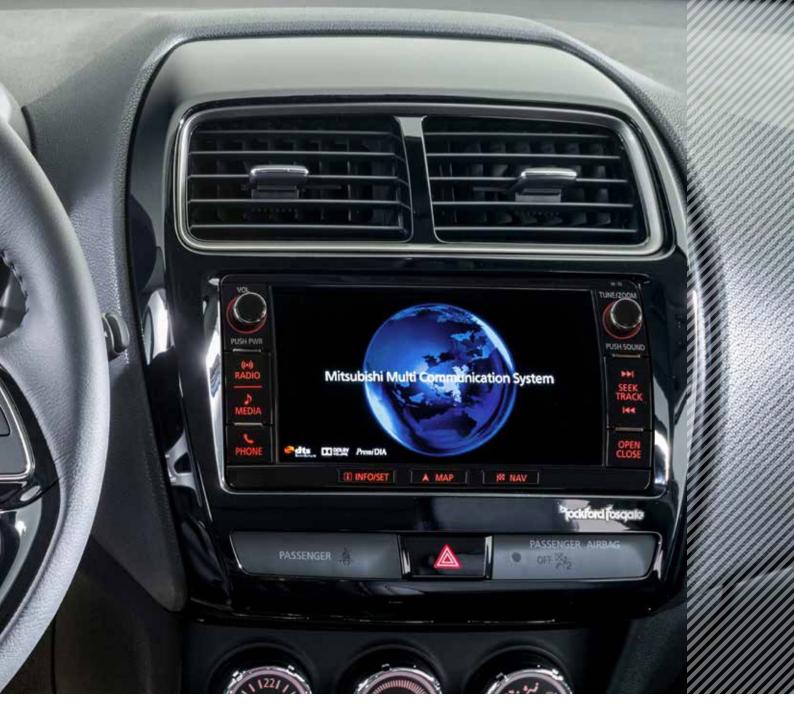

### IN-CAR ENTERTAINMENT

#### Mitsubishi Multi Communication System\*

#### MEDIA

- MP3 & WMA compatible
- Bluetooth compatibility with factory option
- Built-in CD player and CD-text

#### CONNECTION

- USB connection: for iPod/USB
- Two SD Card Interface: for Navigation (16GB card for map) and for Music (2GB, 4GB, 8GB, 16GB or 32GB SD cards are supported)
- Rear camera input

- DAB tuner connection
- Audio adjustable through steering wheel remote control

#### NAVIGATION

- ECO route information
- TMC tuner
- NAVTEQ Traffic RDS
- European road maps pre-installed on SD card
- Detailed intersection zoom with "lane" information

#### AUDIO

- Applicable to
   6 speaker standard system and
   9 speaker Rockford Fosgate
- 4ch x 45W power output
- Automatic vehicle speed compensated volume
- Equalizer

▲ MMCS Navigation system MZ315053

**DISPLAY & DESIGN** 

- 7" Touch screen display for all functions
- 12-language menu