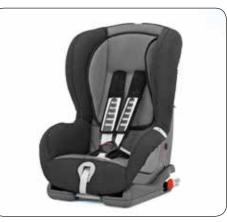

▲ Child safety seats For part numbers see quick reference list.

▲ Trunk tray MZ314442

▲ Rear bumper protection plate MZ576693EX