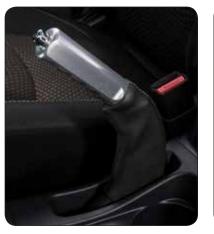

## **INTERIOR STYLING**

▲ Sports pedal kit MT. AT. MZ313904

MZ313905 (no ill.)

▲ Side air-vents decoration panel Brushed alloy. Piano black. MZ314577 MZ314574 (no ill.)

Silver. MZ314463 (no ill.)

▲ Handbrake lever MZ314480