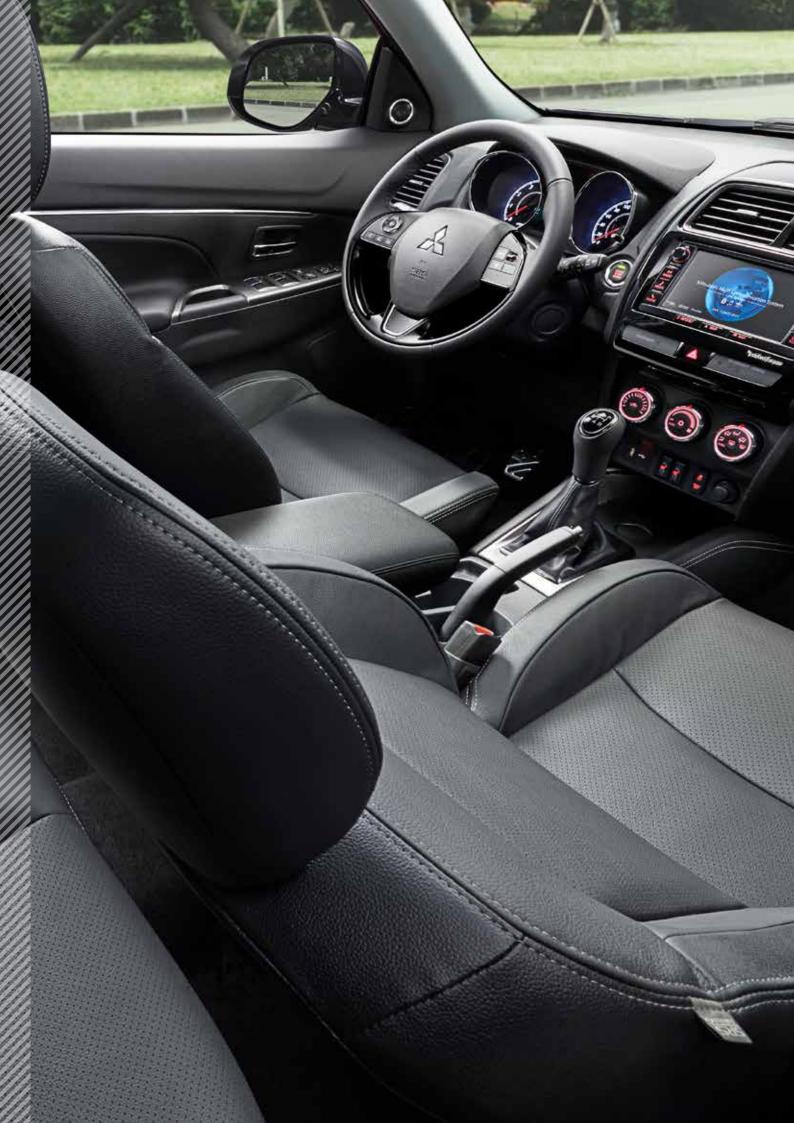

## **INTERIOR STYLING**

▲ Sports pedal kit MT. AT. MZ313904

MZ313905 (no ill.)

▲ Side air-vents decoration panel Brushed alloy. Piano black. MZ314577 MZ314574 (no ill.)

Silver. MZ314463 (no ill.)

▲ Handbrake lever MZ314480

▲ Front and rear door speakers decoration panel Silver. Brushed alloy. MZ314464 MZ314578 (no ill.)

Piano black. MZ314575 (no ill.)

▲ Gearshift knob 5MT. MZ314062

▲ Gearshift knob 6MT. MZ314063

▲ MMCS Navigation system MZ315053

**DISPLAY & DESIGN** 

- 7" Touch screen display for all functions
- 12-language menu