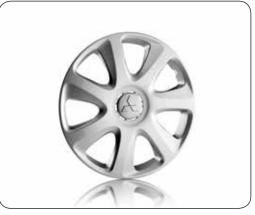

▲ Alloy wheel, 18" Dual tone. Diamond cut. Recommended tyre size 225/55R18 4250D536\*

▲ Wheel cover, 16" 4252A094

▲ Lockable wheel nuts MZ313736 (4 pieces)

\* Excluding centre cap and wheel nuts \*\* Excluding wheel nuts