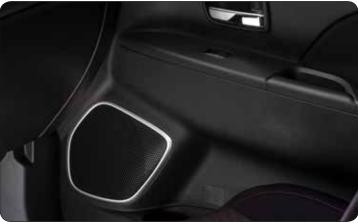

▲ Front and rear door speakers decoration panel Silver. Brushed alloy. MZ314464 MZ314578 (no ill.)

Piano black. MZ314575 (no ill.)

▲ Gearshift knob 5MT. MZ314062

▲ Gearshift knob 6MT. MZ314063