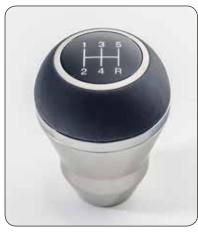

▲ Front and rear door speakers decoration panel Silver. Brushed alloy. MZ314464 MZ314578 (no ill.)

Piano black. MZ314575 (no ill.)

▲ Gearshift knob 5MT. MZ314062

▲ Gearshift knob 6MT. MZ314063