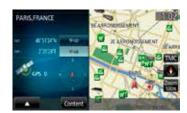

#### NAVIGATION

- ECO route information
- TMC tuner
- NAVTEQ Traffic RDS
- European road maps pre-installed on SD card
- Detailed intersection zoom with "lane" information

▲ MMCS Navigation system MZ315053

**DISPLAY & DESIGN** 

- 7" Touch screen display for all functions
- 12-language menu