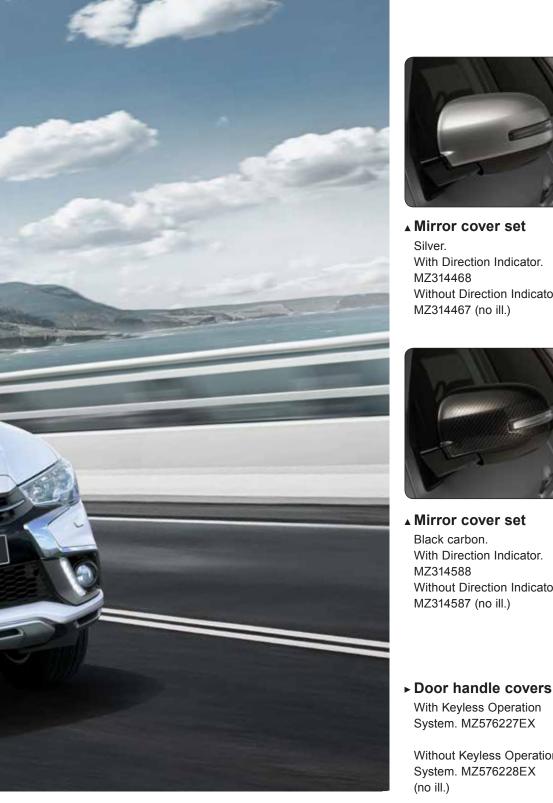

## **EXTERIOR STYLING**

▲ Side protection moulding set Painted in body colour, for part numbers see quick reference list.

▲ Mirror cover set Silver. With Direction Indicator. MZ314468 Without Direction Indicator. MZ314467 (no ill.)

▲ Mirror cover set Brushed alloy. With Direction Indicator. MZ314586 Without Direction Indicator. MZ314585 (no ill.)

▲ Mirror cover set Black carbon. With Direction Indicator. MZ314588 Without Direction Indicator. MZ314587 (no ill.)

With Keyless Operation

System. MZ576227EX

(no ill.)

Without Keyless Operation System. MZ576228EX

- ▲ Mirror cover set Chrome.
  - With Direction Indicator. MZ569195EX Without Direction Indicator. MZ569716EX (no ill.)