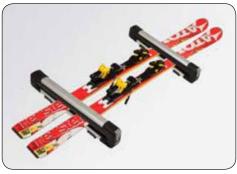

#### ▲ Ski / snowboard carrier

With integrated lock Width: 50 cm. MZ315029 Width: 60 cm MZ315030 (no ill.) For cross country skiing. MZ315031 (no ill.)