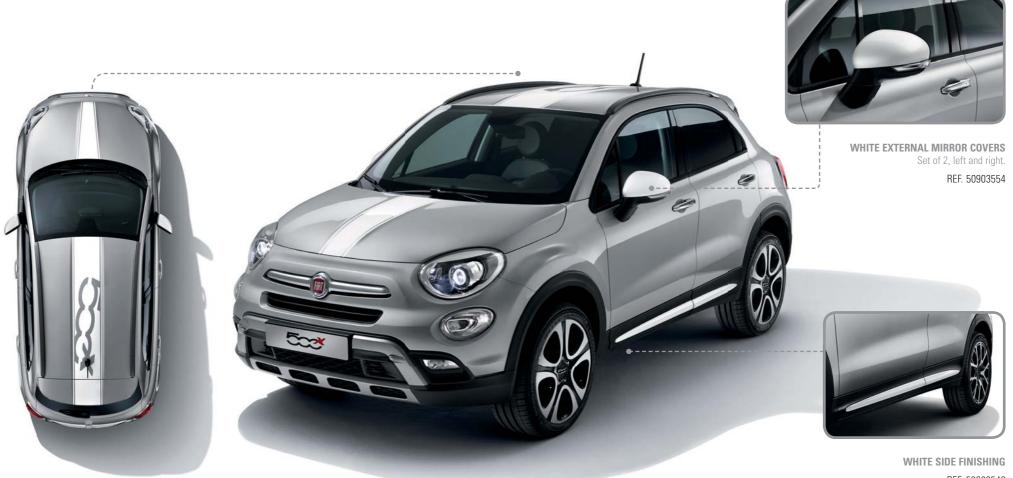

**DECALS ON BONNET AND ROOF IN RED COLOUR** With 500X logo.

REF. 50927498

REF. 71807426 or OPT 6CF if sold with the car.

**DECALS ON BONNET AND ROOF IN WHITE COLOUR** With 500X logo. REF. 50927499

REF. 71807428 or OPT 6CH if sold with the car.

WHITE CARBON LOOK EXTERNAL MIRROR COVERS Set of 2, left and right. REF. 50927548

15

BLACK CARBON LOOK EXTERNAL MIRROR COVERS Set of 2, left and right. REF. 50927547

----- SIDE DECALS IN GREY COLOUR

Upper bodyside decal kit.