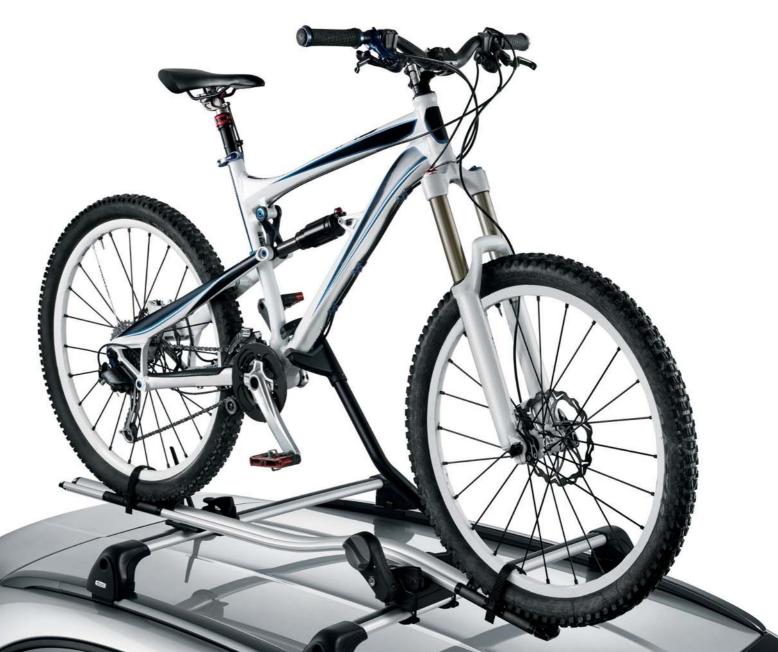

**SKI CARRIER** 4 couples of ski or 2 snowboards. REF. 71803106

MOLDED CARGO AREA TRAY WITH 500 LOGO REF. 50927542

**ROOF BARS** REF. 50927231

BIKE CARRIER Top aluminum. REF. 71805771

MOLDED CARGO AREA TRAY WITH 500 LOGO REF. 50927542