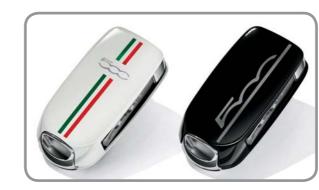

## **KEY COVERS**

Set of 2 covers white Italy and black logo. Not for versions with Keyless Go and Remote Proximity Keyless Entry (opt. GX4; GXD).

### REF. 52002327

Set of 2 covers white logo and black Streets. Not for versions with Keyless Go and Remote Proximity Keyless Entry (opt. GX4; GXD).

REF. 52002329

**KEY COVERS** 

Set of 2 covers beige logo and bronze Streets. Not for versions with Keyless Go and Remote Proximity Keyless Entry (opt. GX4; GXD).