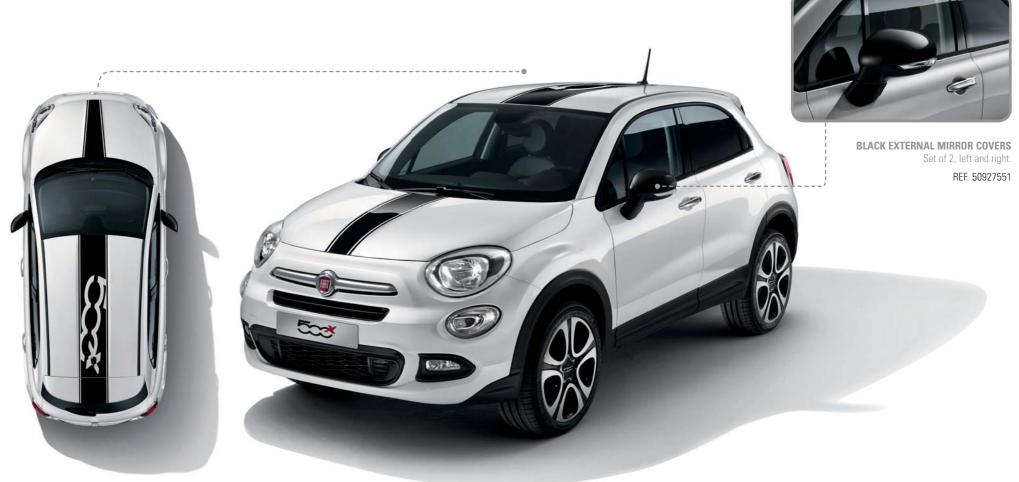

DECALS ON BONNET AND ROOF IN BLACK COLOUR With 500X logo. REF. 50927500

REF. 71807442 or OPT 6CM if sold with the car. Available for all versions with steel roof. It includes:

**ROOF BARS** REF. 50927231