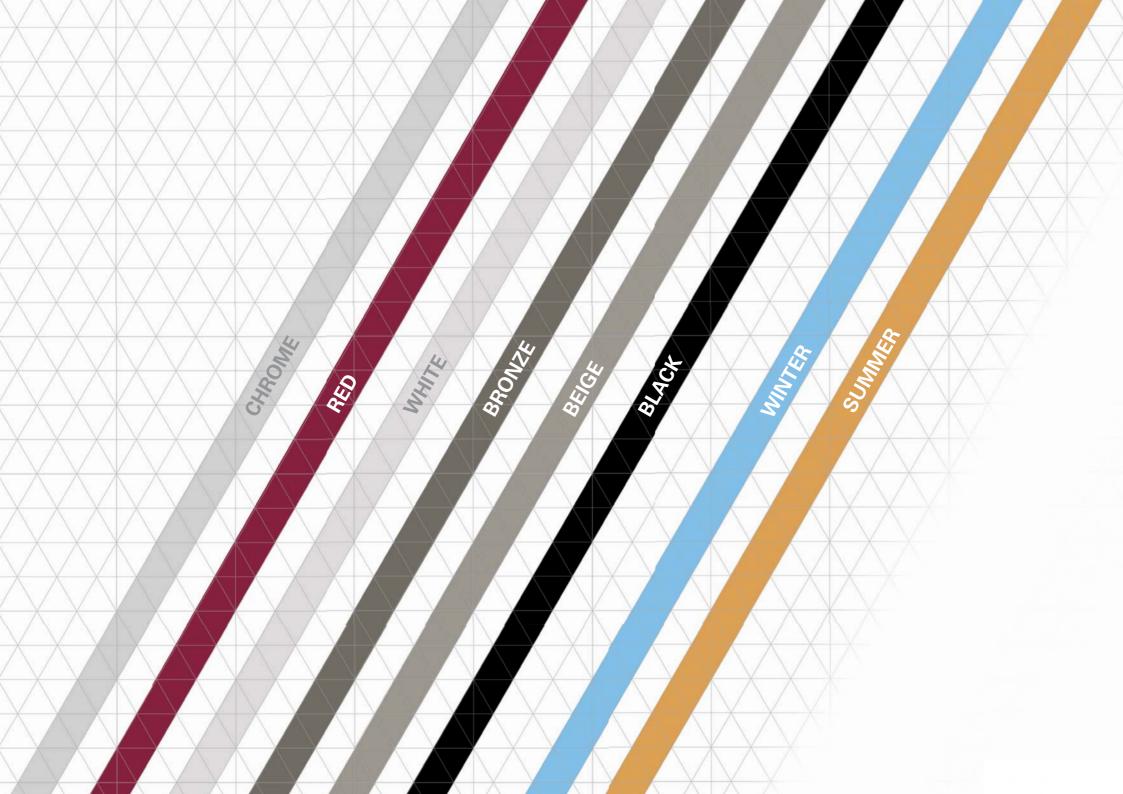

## **KEY COVERS**

Set of 2 covers white Italy and black logo. Not for versions with Keyless Go and Remote Proximity Keyless Entry (opt. GX4; GXD).

### REF. 52002327

Set of 2 covers white logo and black Streets. Not for versions with Keyless Go and Remote Proximity Keyless Entry (opt. GX4; GXD).

REF. 52002329

**KEY COVERS** 

Set of 2 covers beige logo and bronze Streets. Not for versions with Keyless Go and Remote Proximity Keyless Entry (opt. GX4; GXD).

REF. 52002330

#### **KEY COVERS**

Set of 2 covers bronze logo and beige Streets. Not for versions with Keyless Go and Remote Proximity Keyless Entry (opt. GX4; GXD).

REF. 52002331

KEY COVERS Set of 2 covers white Italy and black Streets. Not for versions with Keyless Go and Remote Proximity Keyless Entry (opt. GX4; GXD).