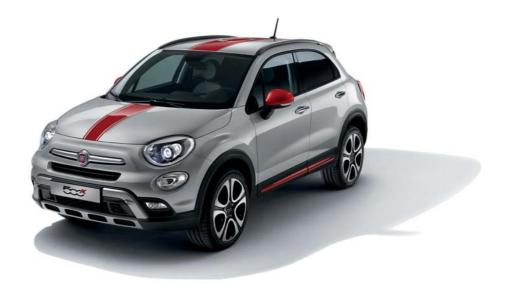

**DECALS ON BONNET AND ROOF IN RED COLOUR** With 500X logo.

REF. 50927498

REF. 71807426 or OPT 6CF if sold with the car.

**DECALS ON BONNET AND ROOF IN WHITE COLOUR** With 500X logo. REF. 50927499

REF. 71807428 or OPT 6CH if sold with the car.

DECALS ON BONNET AND ROOF IN GREY COLOUR With 500X logo.

REF. 71807429 or OPT 6CJ if sold with the car.

**DECALS ON BONNET AND ROOF IN GREY COLOUR** With 500X logo.

REF. 71807441 or OPT 6CE if sold with the car.

DECALS ON BONNET AND ROOF IN BLACK COLOUR With 500X logo. REF. 50927500

REF. 71807442 or OPT 6CM if sold with the car. Available for all versions with steel roof. It includes:

**ROOF BARS** REF. 50927231