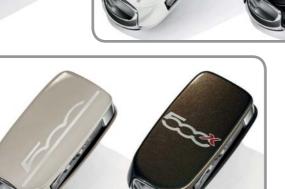

### REF. 52002327

Set of 2 covers white logo and black Streets. Not for versions with Keyless Go and Remote Proximity Keyless Entry (opt. GX4; GXD).

REF. 52002329

**KEY COVERS** 

Set of 2 covers beige logo and bronze Streets. Not for versions with Keyless Go and Remote Proximity Keyless Entry (opt. GX4; GXD).

REF. 52002330

#### **KEY COVERS**

Set of 2 covers bronze logo and beige Streets. Not for versions with Keyless Go and Remote Proximity Keyless Entry (opt. GX4; GXD).

REF. 52002331

KEY COVERS Set of 2 covers white Italy and black Streets. Not for versions with Keyless Go and Remote Proximity Keyless Entry (opt. GX4; GXD).