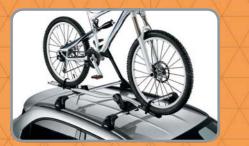

**SKI CARRIER** 4 couples of ski or 2 snowboards. REF. 71803106

MOLDED CARGO AREA TRAY WITH 500 LOGO REF. 50927542

**ROOF BARS** REF. 50927231

BIKE CARRIER Top aluminum. REF. 71805771

MOLDED CARGO AREA TRAY WITH 500 LOGO REF. 50927542