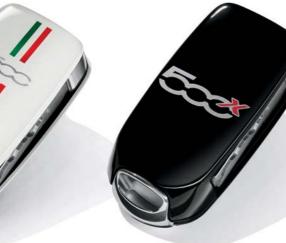

#### **KEY COVERS**

Set of 2 covers bronze logo and beige Streets. Not for versions with Keyless Go and Remote Proximity Keyless Entry (opt. GX4; GXD).

REF. 52002331

KEY COVERS Set of 2 covers white Italy and black Streets. Not for versions with Keyless Go and Remote Proximity Keyless Entry (opt. GX4; GXD).