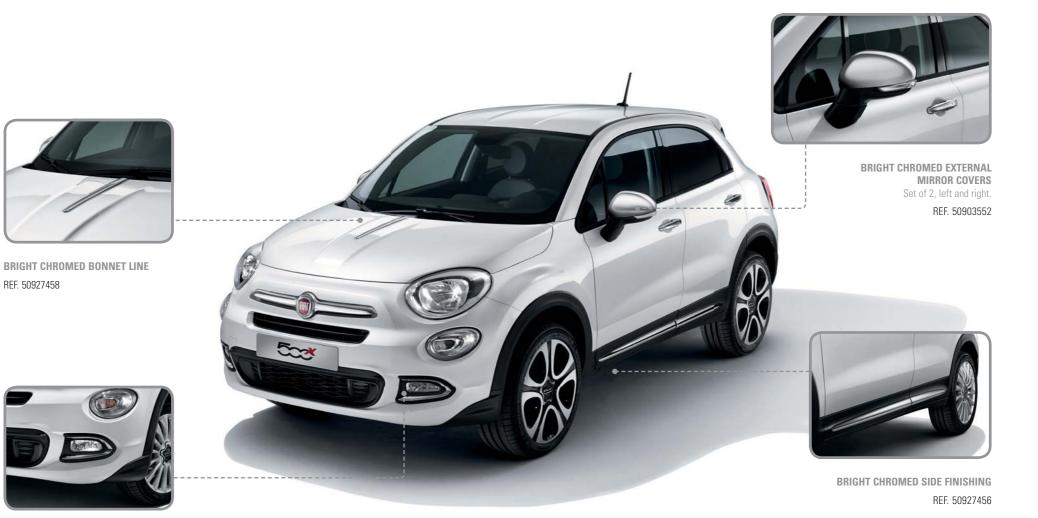

WHITE CARBON LOOK EXTERNAL MIRROR COVERS Set of 2, left and right. REF. 50927548

15

BLACK CARBON LOOK EXTERNAL MIRROR COVERS Set of 2, left and right. REF. 50927547

----- SIDE DECALS IN GREY COLOUR

Upper bodyside decal kit.