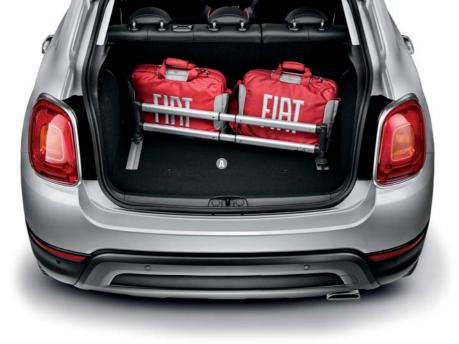

**CARGO BAY ORGANIZER** Base structure.

REF. 50927543

ORGANIZER ADAPTERS 4 Blocks kit.

More care for your car

Check service availability in your Country visiting **www.fiat.com** and selecting your Fiat local site.