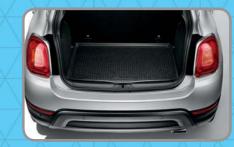

**SKI CARRIER** 4 couples of ski or 2 snowboards. REF. 71803106

MOLDED CARGO AREA TRAY WITH 500 LOGO REF. 50927542

**ROOF BARS** REF. 50927231

BIKE CARRIER Top aluminum. REF. 71805771

MOLDED CARGO AREA TRAY WITH 500 LOGO REF. 50927542