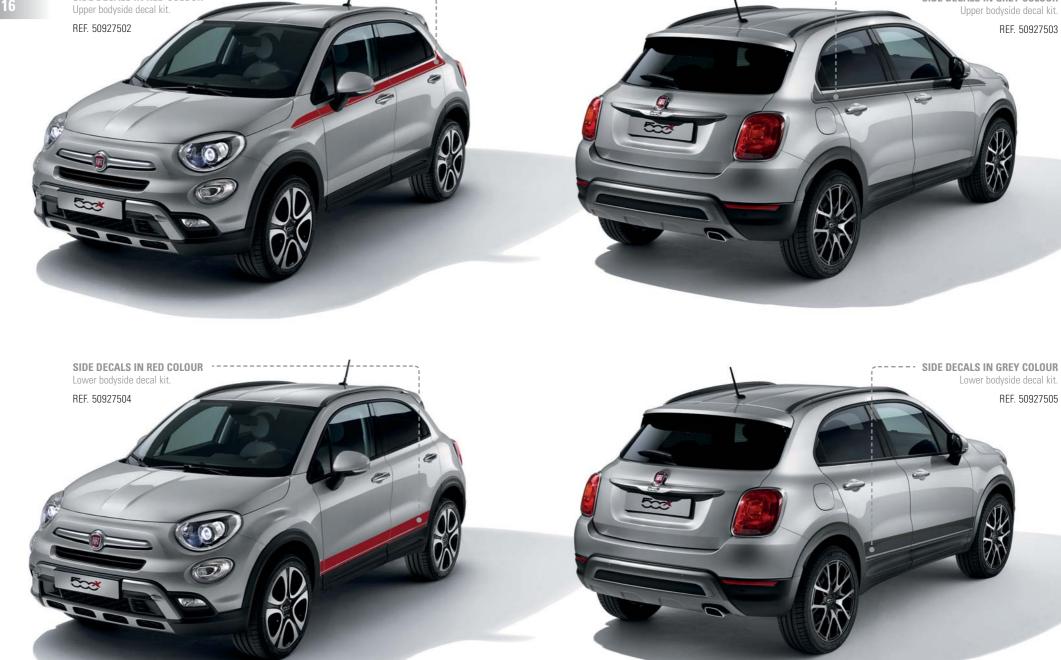

WHITE CARBON LOOK EXTERNAL MIRROR COVERS Set of 2, left and right. REF. 50927548

15

BLACK CARBON LOOK EXTERNAL MIRROR COVERS Set of 2, left and right. REF. 50927547

----- SIDE DECALS IN GREY COLOUR

Upper bodyside decal kit.

Lower bodyside decal kit.

REF. 50927505

REF. 50927503

SIDE DECALS IN RED COLOUR .....

TELESCOPIC BAR FOR ORGANIZER (A) REF. 71805895

HOLDING BAND FOR ORGANIZER B REF. 71805896

TO FIX THE ACCESSORIES ON THIS PAGE, YOU WILL REQUIRE THE FOLLOWING OBJECTS: