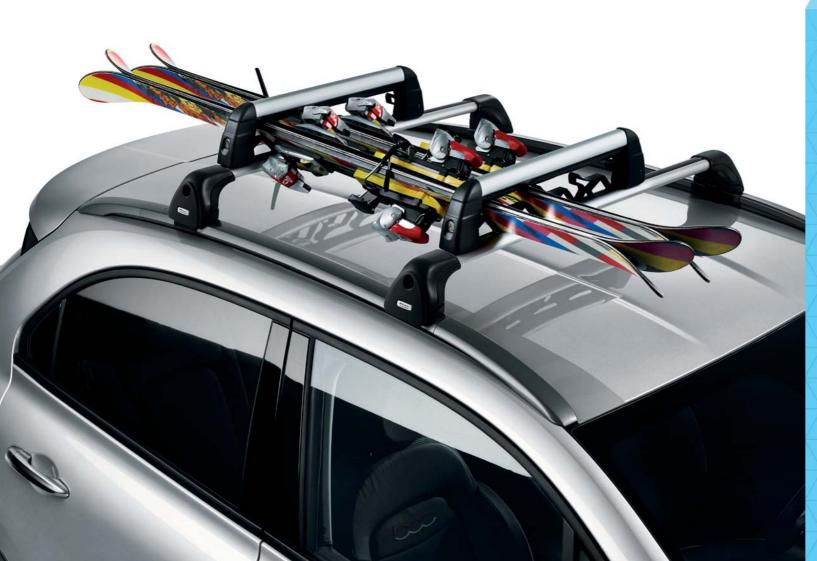

**SKI CARRIER** 4 couples of ski or 2 snowboards. REF. 71803106

MOLDED CARGO AREA TRAY WITH 500 LOGO REF. 50927542

**ROOF BARS** REF. 50927231

BIKE CARRIER Top aluminum. REF. 71805771

MOLDED CARGO AREA TRAY WITH 500 LOGO REF. 50927542