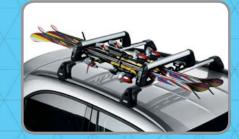

**SKI CARRIER** 4 couples of ski or 2 snowboards. REF. 71803106

MOLDED CARGO AREA TRAY WITH 500 LOGO REF. 50927542

**ROOF BARS** REF. 50927231

BIKE CARRIER Top aluminum. REF. 71805771

MOLDED CARGO AREA TRAY WITH 500 LOGO REF. 50927542