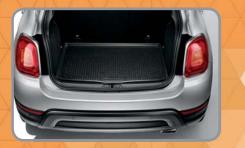

**SKI CARRIER** 4 couples of ski or 2 snowboards. REF. 71803106

MOLDED CARGO AREA TRAY WITH 500 LOGO REF. 50927542

**ROOF BARS** REF. 50927231

BIKE CARRIER Top aluminum. REF. 71805771

MOLDED CARGO AREA TRAY WITH 500 LOGO REF. 50927542