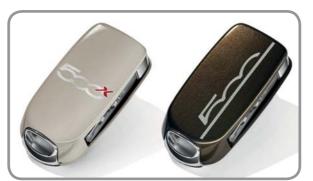

## **KEY COVERS**

Set of 2 covers white Italy and black logo. Not for versions with Keyless Go and Remote Proximity Keyless Entry (opt. GX4; GXD).

### REF. 52002327

Set of 2 covers white logo and black Streets. Not for versions with Keyless Go and Remote Proximity Keyless Entry (opt. GX4; GXD).

REF. 52002329

**KEY COVERS** 

Set of 2 covers beige logo and bronze Streets. Not for versions with Keyless Go and Remote Proximity Keyless Entry (opt. GX4; GXD).

REF. 52002330

#### **KEY COVERS**

Set of 2 covers bronze logo and beige Streets. Not for versions with Keyless Go and Remote Proximity Keyless Entry (opt. GX4; GXD).

REF. 52002331

KEY COVERS Set of 2 covers white Italy and black Streets. Not for versions with Keyless Go and Remote Proximity Keyless Entry (opt. GX4; GXD).