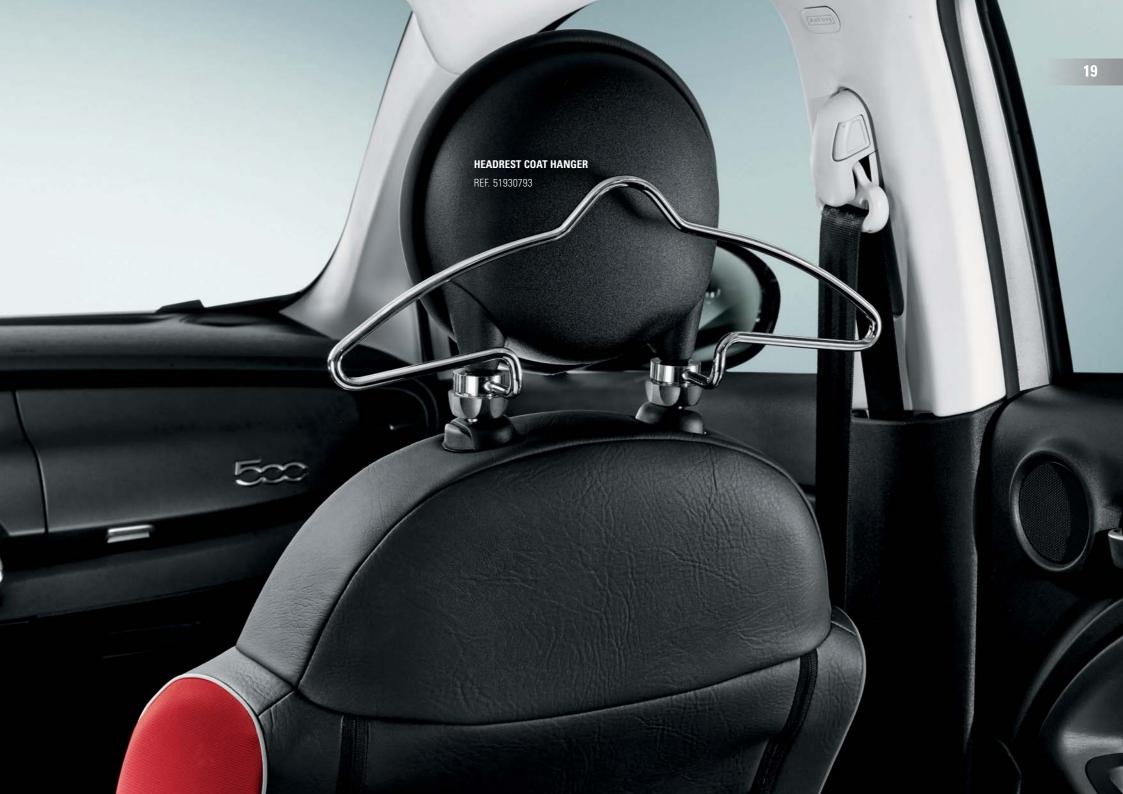

emote Proximity Keyless Entry (opt. GX4; GXD).

REF. 52002331

KEY COVERS Set of 2 covers white Italy and black Streets. Not for versions with Keyless Go and Remote Proximity Keyless Entry (opt. GX4; GXD).

WHITE CARBON LOOK EXTERNAL MIRROR COVERS Set of 2, left and right. REF. 50927548

15

BLACK CARBON LOOK EXTERNAL MIRROR COVERS Set of 2, left and right. REF. 50927547



----- SIDE DECALS IN GREY COLOUR

Upper bodyside decal kit.

Lower bodyside decal kit.

REF. 50927505

REF. 50927503

SIDE DECALS IN RED COLOUR .....



TELESCOPIC BAR FOR ORGANIZER (A) REF. 71805895





HOLDING BAND FOR ORGANIZER B REF. 71805896

TO FIX THE ACCESSORIES ON THIS PAGE, YOU WILL REQUIRE THE FOLLOWING OBJECTS:

**CARGO BAY ORGANIZER** Base structure.

REF. 50927543

ORGANIZER ADAPTERS 4 Blocks kit.











More care for your car





Check service availability in your Country visiting **www.fiat.com** and selecting your Fiat local site.

Mopar is the reference brand for Services, Customer Care, Genuine Parts and Accessories for the brands of Fiat Chrysler Automobiles.

The illustrations and descriptions in this leaflet are given by way of example. The Manufacturer reserves the right to make any changes of a construction or commercial nature they feel necessary at any time without prior warning. Mopar Parts & Services Lgo Senatore Agnelli, 5 - 10040 Volvera (TO) - Italy