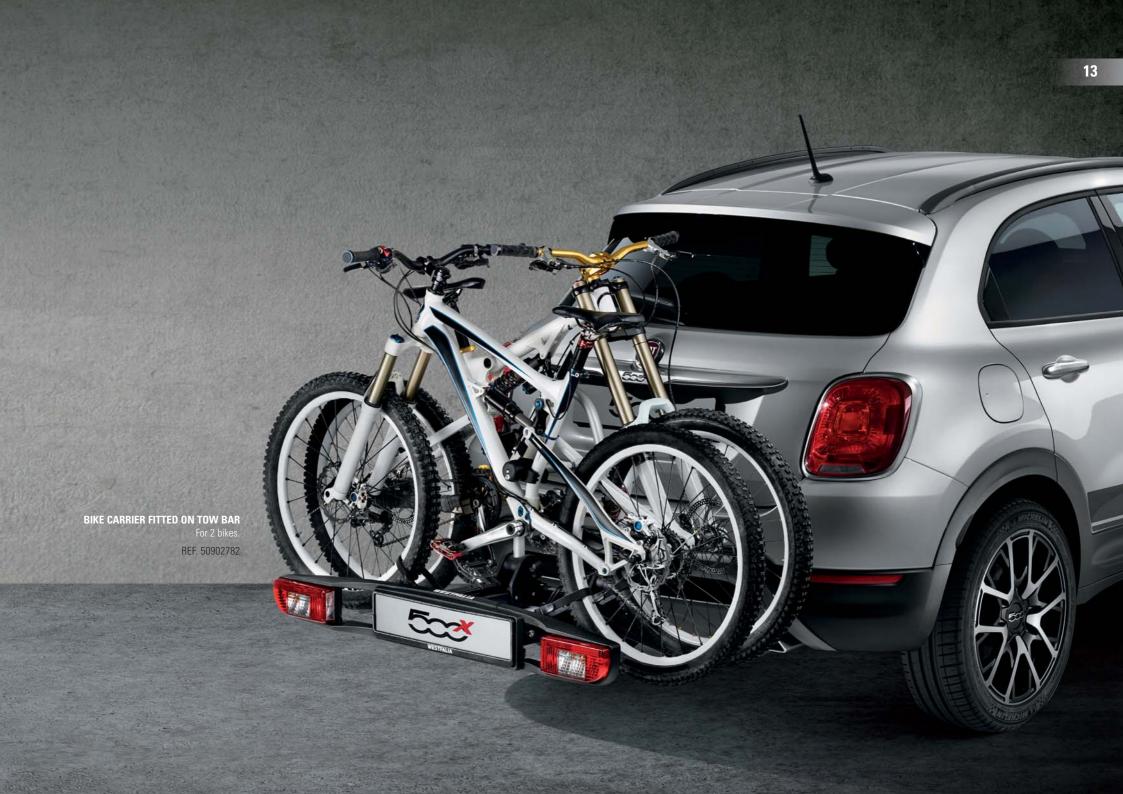

**SKI CARRIER** 4 couples of ski or 2 snowboards. REF. 71803106

MOLDED CARGO AREA TRAY WITH 500 LOGO REF. 50927542

**ROOF BARS** REF. 50927231

BIKE CARRIER Top aluminum. REF. 71805771

MOLDED CARGO AREA TRAY WITH 500 LOGO REF. 50927542