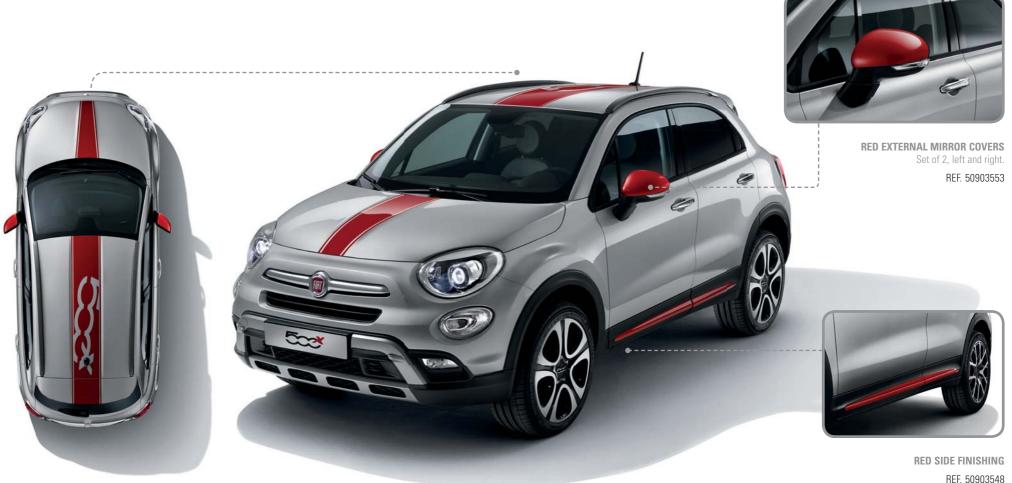

**DECALS ON BONNET AND ROOF IN RED COLOUR** With 500X logo.

REF. 50927498

REF. 71807426 or OPT 6CF if sold with the car.

**DECALS ON BONNET AND ROOF IN WHITE COLOUR** With 500X logo. REF. 50927499

REF. 71807428 or OPT 6CH if sold with the car.