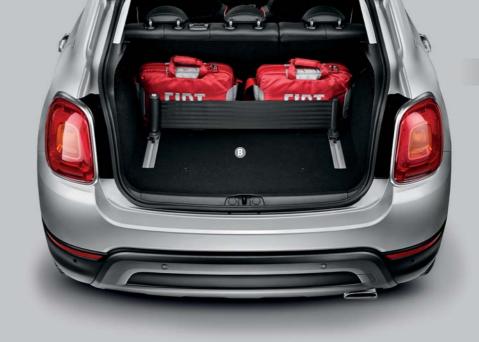

**CARGO BAY ORGANIZER** Base structure.

REF. 50927543

ORGANIZER ADAPTERS 4 Blocks kit.

More care for your car

Check service availability in your Country visiting **www.fiat.com** and selecting your Fiat local site.