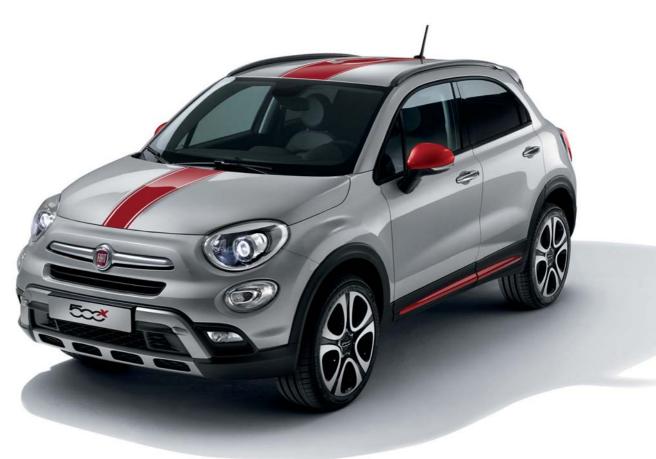

# O R I G I N A L A C C E S S O R I E S

FOR EUROPE, MIDDLE EAST, AFRICA.

More care for your car

Six exclusive colour combinations and two solutions for your freetime. Xtra Packs have been created by Mopar for your Fiat 500X. Choose the one that best matches your style.