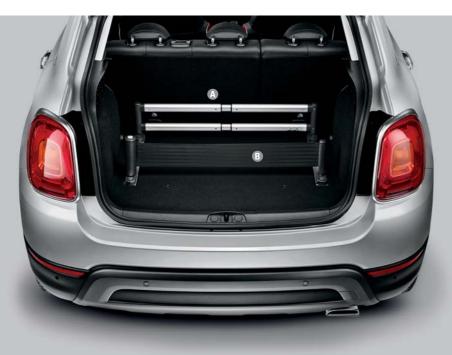

Lower bodyside decal kit.

REF. 50927505

REF. 50927503

SIDE DECALS IN RED COLOUR .....

TELESCOPIC BAR FOR ORGANIZER (A) REF. 71805895

HOLDING BAND FOR ORGANIZER B REF. 71805896

TO FIX THE ACCESSORIES ON THIS PAGE, YOU WILL REQUIRE THE FOLLOWING OBJECTS:

**CARGO BAY ORGANIZER** Base structure.

REF. 50927543

ORGANIZER ADAPTERS 4 Blocks kit.

More care for your car

Check service availability in your Country visiting **www.fiat.com** and selecting your Fiat local site.