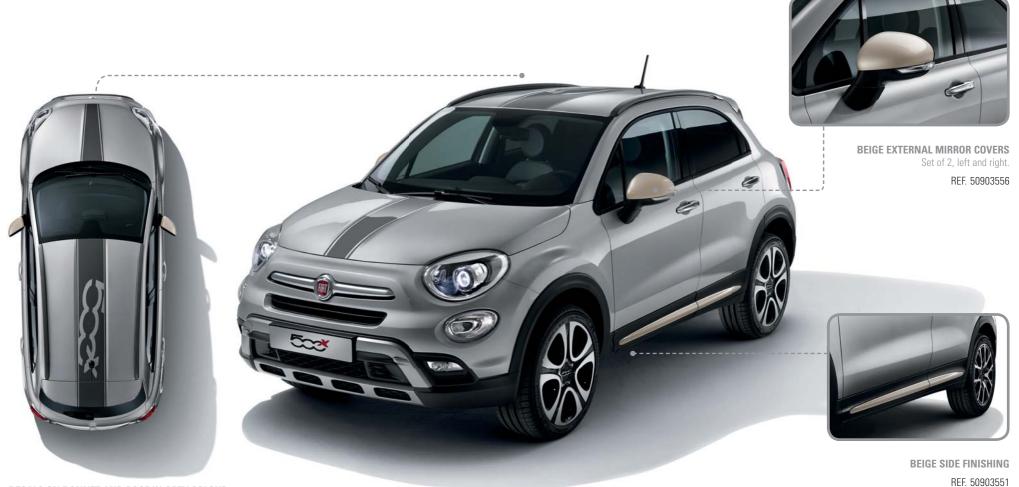

DECALS ON BONNET AND ROOF IN GREY COLOUR With 500X logo.

REF. 71807429 or OPT 6CJ if sold with the car.

**DECALS ON BONNET AND ROOF IN GREY COLOUR** With 500X logo.

REF. 71807441 or OPT 6CE if sold with the car.