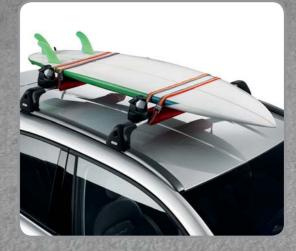

REF. 71807443 or OPT 6CN if sold with the car. Available for all versions with steel roof.

WINDSURF CARRIER REF. 50900822

12

The Mopar collection contains a wide range of Original Accessories, making your 500X even more original and reflecting the personality of who drives it.