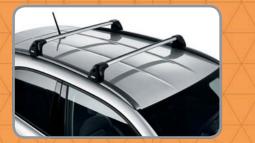

DECALS ON BONNET AND ROOF IN BLACK COLOUR With 500X logo. REF. 50927500

REF. 71807442 or OPT 6CM if sold with the car. Available for all versions with steel roof. It includes:

**ROOF BARS** REF. 50927231